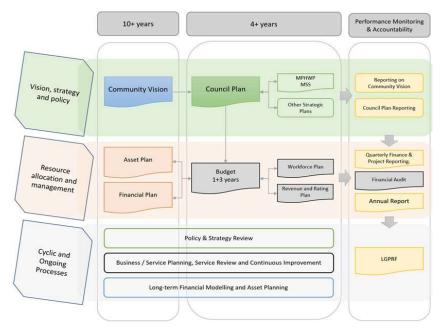

# 1. Link to the Integrated Planning and Reporting Framework

This section describes how the Budget links to the achievement of the Community Vision and Council Plan within an overall integrated planning and reporting framework. This framework guides the Council in identifying community needs and aspirations over the long term (Community Vision and Financial Plan), medium term (Council Plan, Workforce Plan, and Revenue and Rating Plan) and short term (Budget) and then holding itself accountable (Annual Report).

#### 1.1 Legislative planning and accountability framework

The Budget is a rolling four-year plan that outlines the financial and non-financial resources that Council requires to achieve the strategic objectives described in the Council Plan. The diagram below depicts the integrated planning and reporting framework that applies to local government in Victoria. At each stage of the integrated planning and reporting framework there are opportunities for community and stakeholder input. This is important to ensure transparency and accountability to both residents and ratepayers.

Source: Department of Jobs, Precincts and Regions

The timing of each component of the integrated planning and reporting framework is critical to the successful achievement of the planned outcomes.