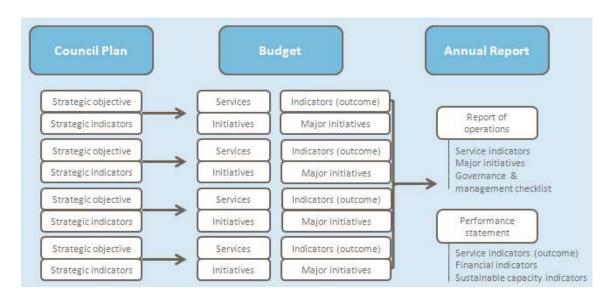

# 2. Services and service performance indicators

This section provides a description of the services and initiatives to be funded in the Budget for the 2021/22 year and how these will contribute to achieving the strategic objectives outlined in the Council Plan. It also describes several initiatives and service performance outcome indicators for key areas of Council's operations. Council is required by legislation to identify major initiatives, initiatives and service performance outcome indicators in the Budget and report against them in their Annual Report to support transparency and accountability. The relationship between these accountability requirements in the Council Plan, the Budget and the Annual Report is shown below

Source: Department of Jobs, Precincts and Regions