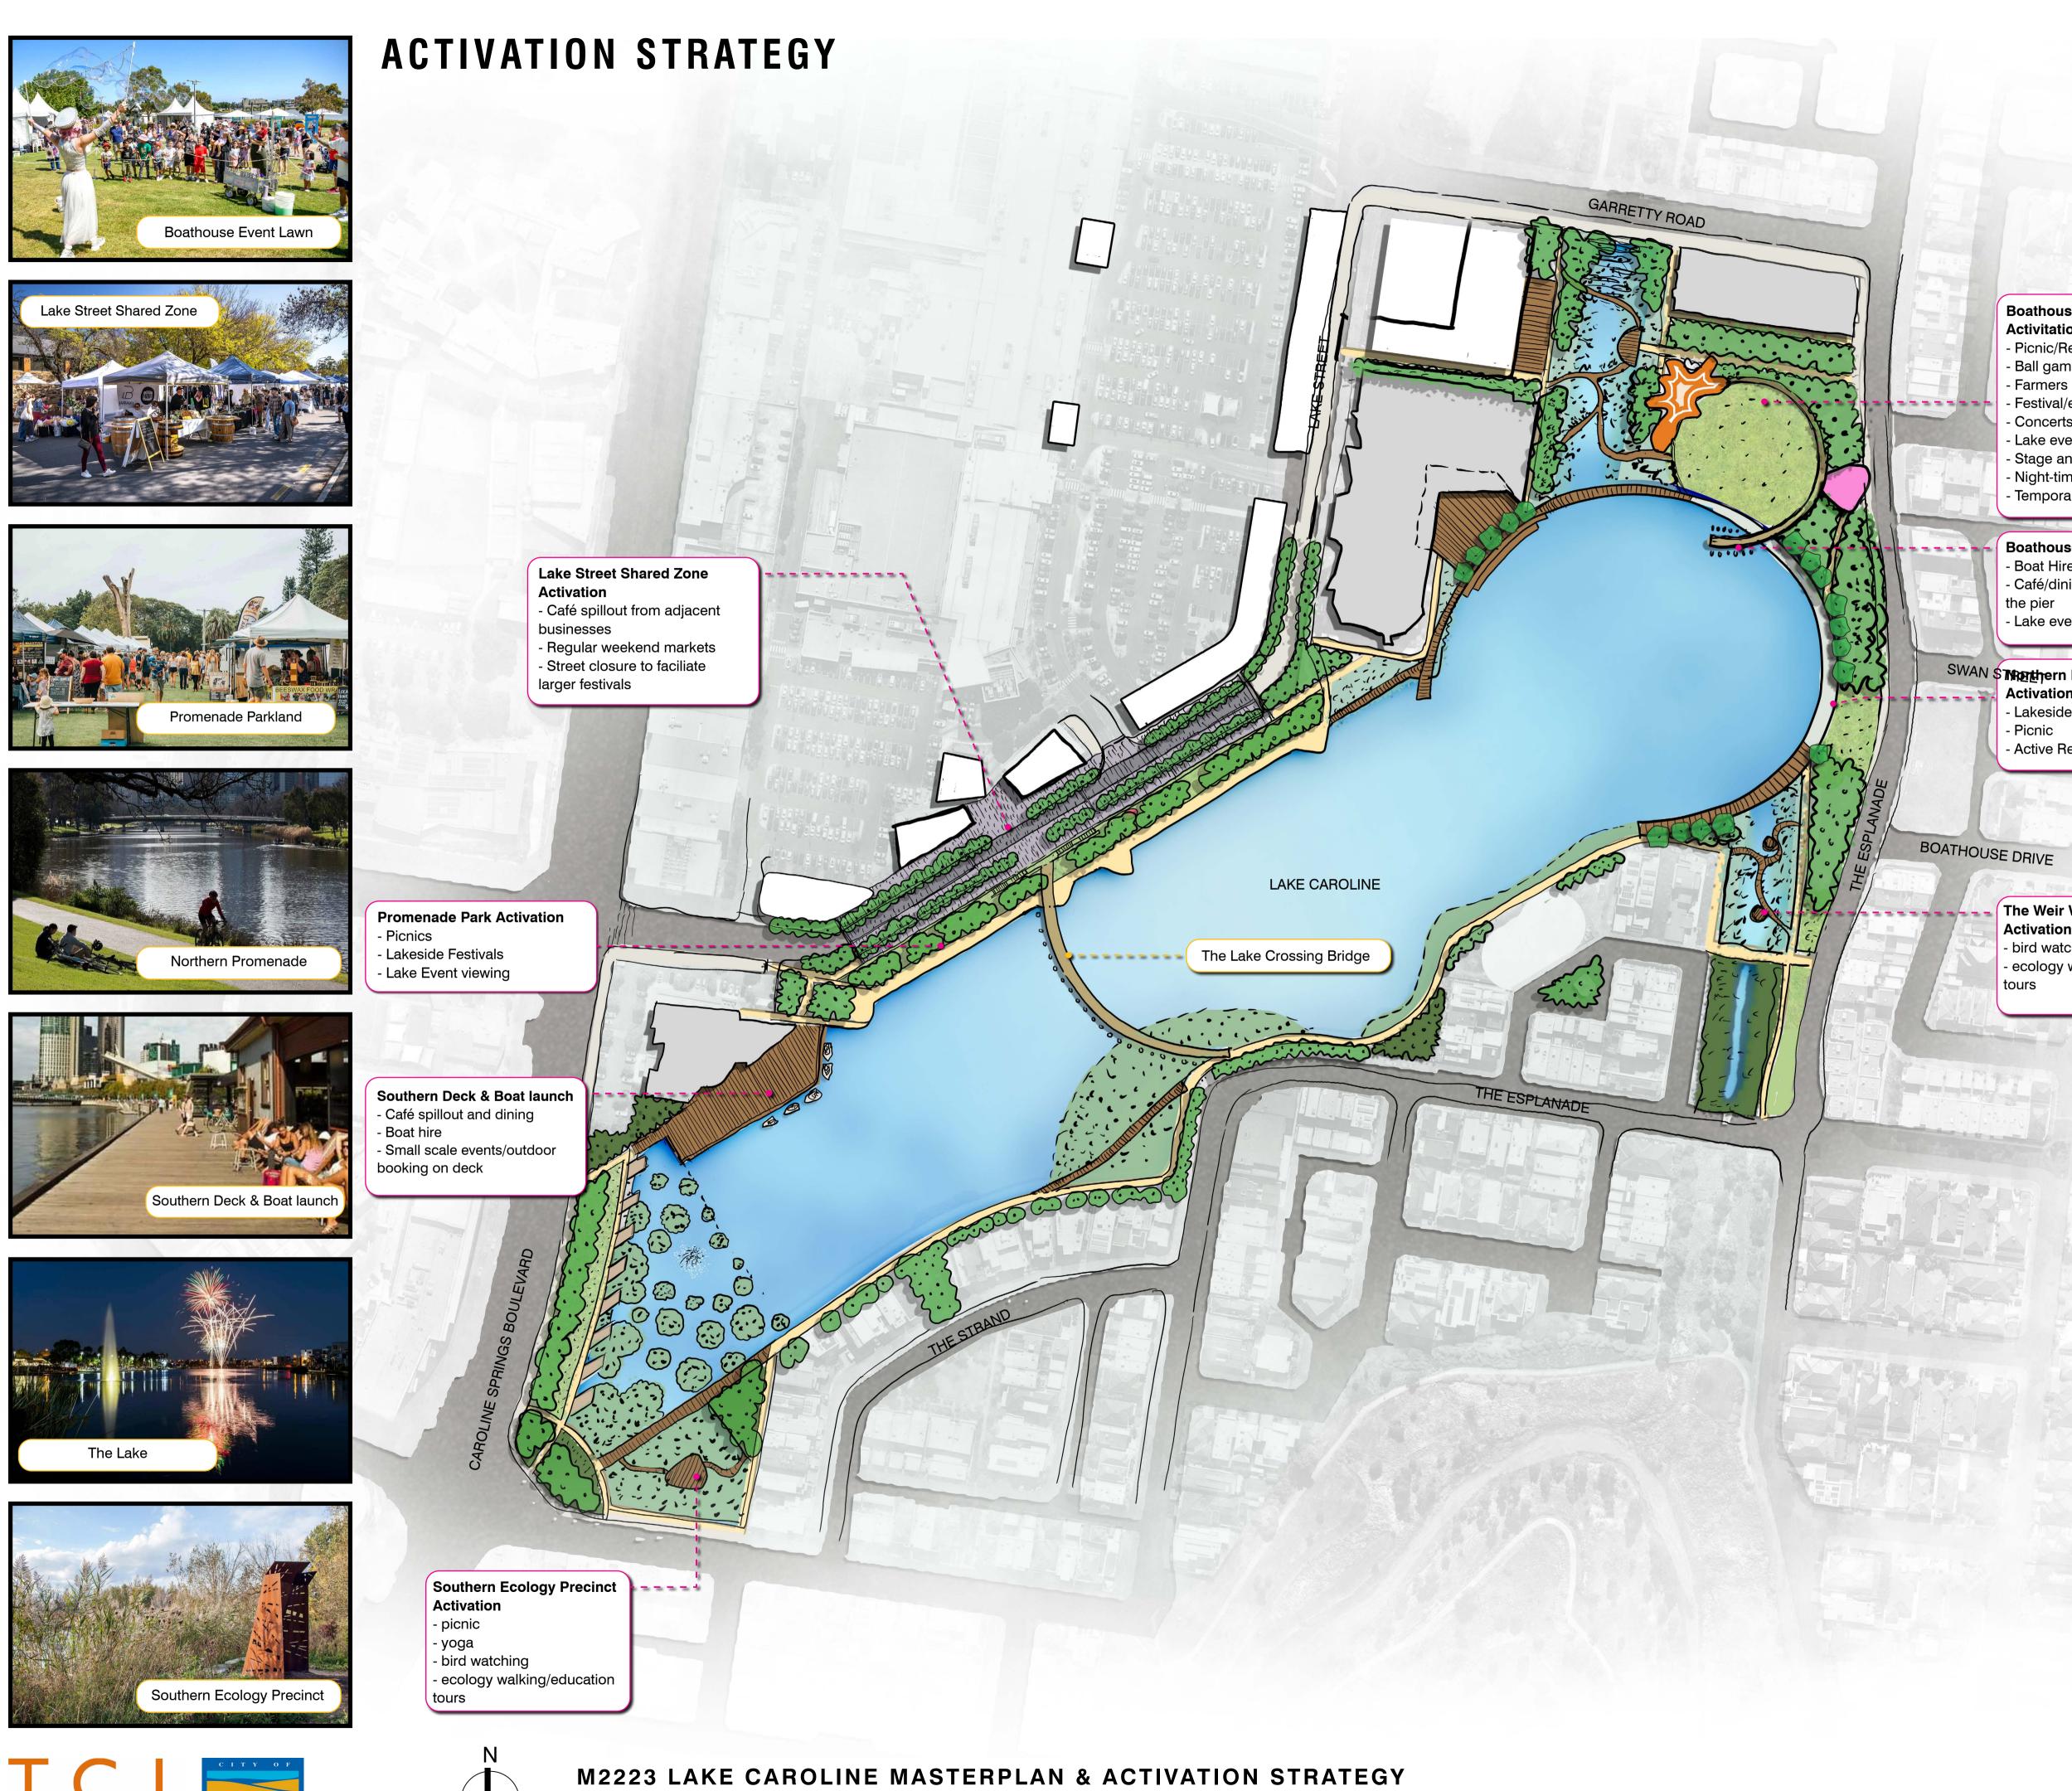

### Boathouse Event Lawn Activitation

- Picnic/Recreation
- Ball games
- Farmers markets
- Festival/events
- Concerts
- Lake event seating
- Stage and amphiteatre - Night-time events
- Temporary summer beach

### **Boathouse Pier Activation** - Boat Hire

- Café/dining activation along the pier
- Lake event seating

## SWAN STREnthern Promenade

- Activation - Lakeside events
- Picnic
- Active Recreation

### The Weir Wetland

Activation - bird watching - ecology walking/education tours