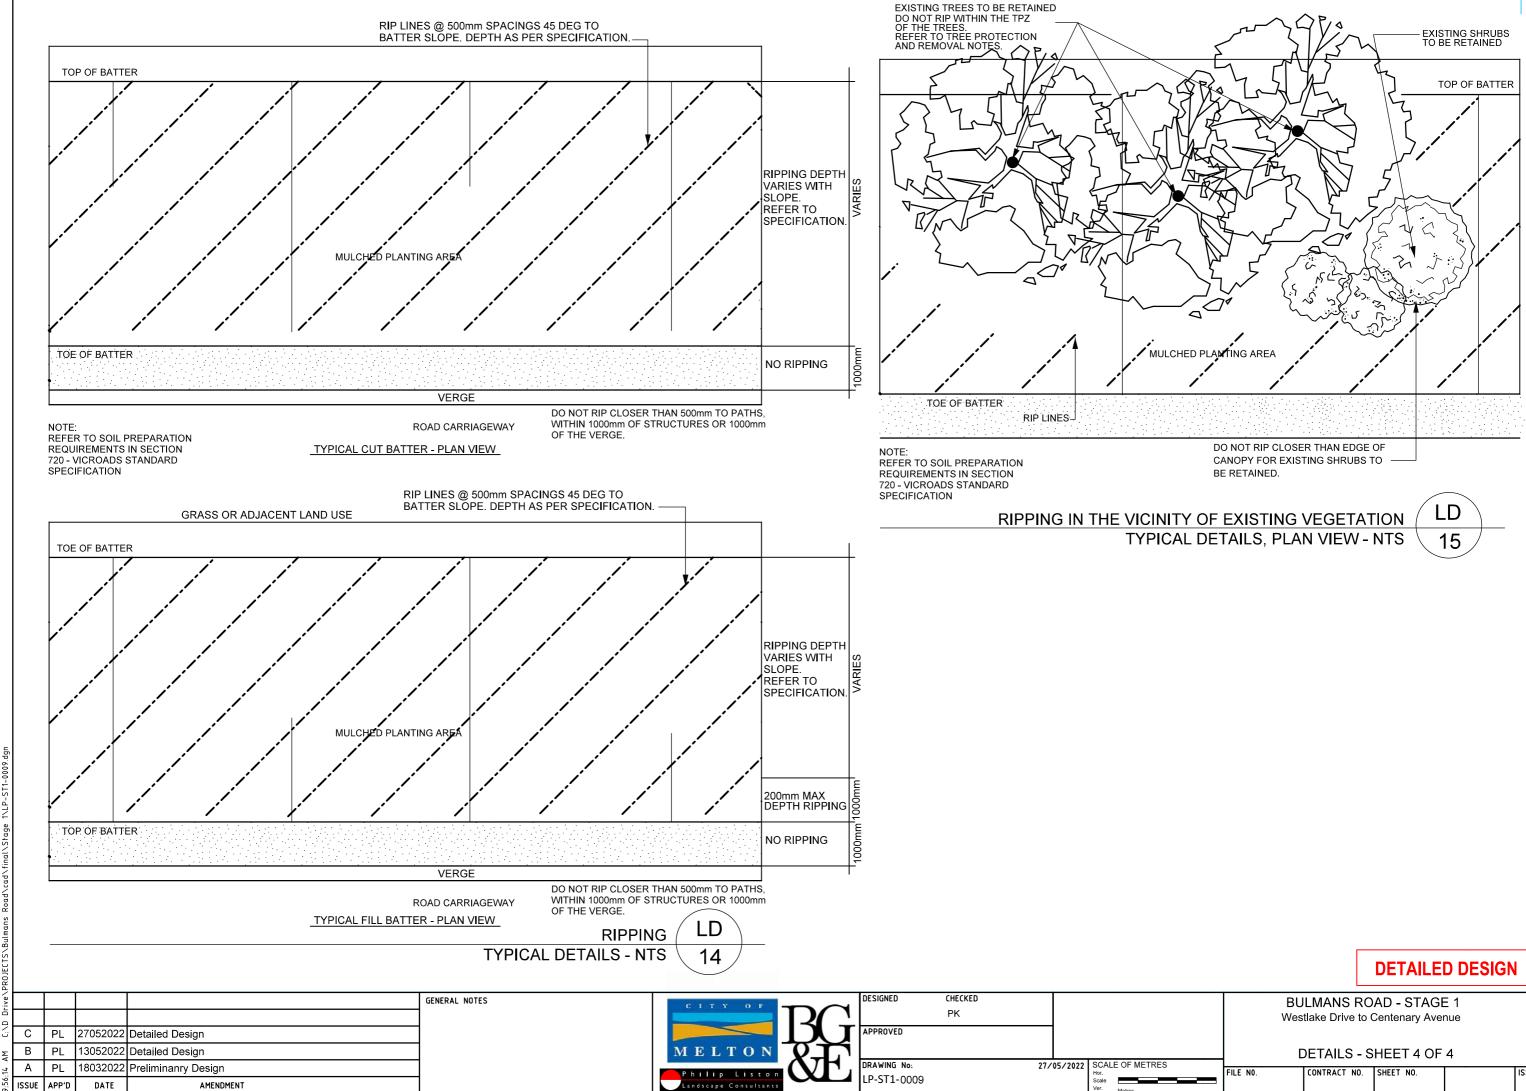

WHERE EXISTING VEGETATION IS TO BE RETAINED:-

- VEGETATION IS TO BE PROTECTED WITH AN APPROVED TEMPORARY BARRIER.
- NO GROUND RIPPING OR CULTIVATION IS TO BE UNDERTAKEN IN THESE AREAS.
- CARE MUST BE TAKEN WHEN GROUND PREPARATION OR LANDSCAPE WORKS ARE UNDERTAKEN IN ADJOINING AREAS. WORKS ARE SUBJECT TO ON SITE CONFIRMATION AND APPROVAL.
- ARBORIST TO PROVIDE ADVICE ON TREE PROTECTION ZONES WHERE REQUIRED.