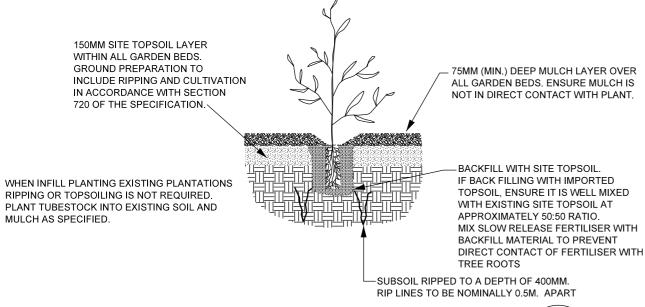

Note: All disturbed areas that are not mulched planting beds or pavement shall be grassed in accordance with VicRoads standard specification Section 720.

Grass mix to be 50:50 Kikuyu/Rye in areas less than 3.0m wide. All other areas shall be rolled Kikuyu turf.

LANDSCAPE WORKS SHALL BE UNDERTAKEN IN ACCORDANCE WITH VICROADS SPECIFICATION SECTION 720 - LANDSCAPE WORKS.

LANDSCAPE WORKS WITHIN WATERWAYS SHALL BE UNDERTAKEN IN ACCORDANCE WITH RELEVANT WATER AUTORITIES REQUIREMENTS.

WHEREVER POSSIBLE MULCH DERIVED FROM SITE TREE REMOVAL SHALL BE USED OVER PLANTING AREAS. ENSURE MULCH IS WEED FREE.

ALL DISTURBED GROUND OUTSIDE OF PROPOSED MULCHED PLANTING AREAS AND PAVED AREAS SHALL BE REINSTATED WITH GRASSING IN ACCORDANCE WITH SECTION 720 OF THE SPECIFICATION.