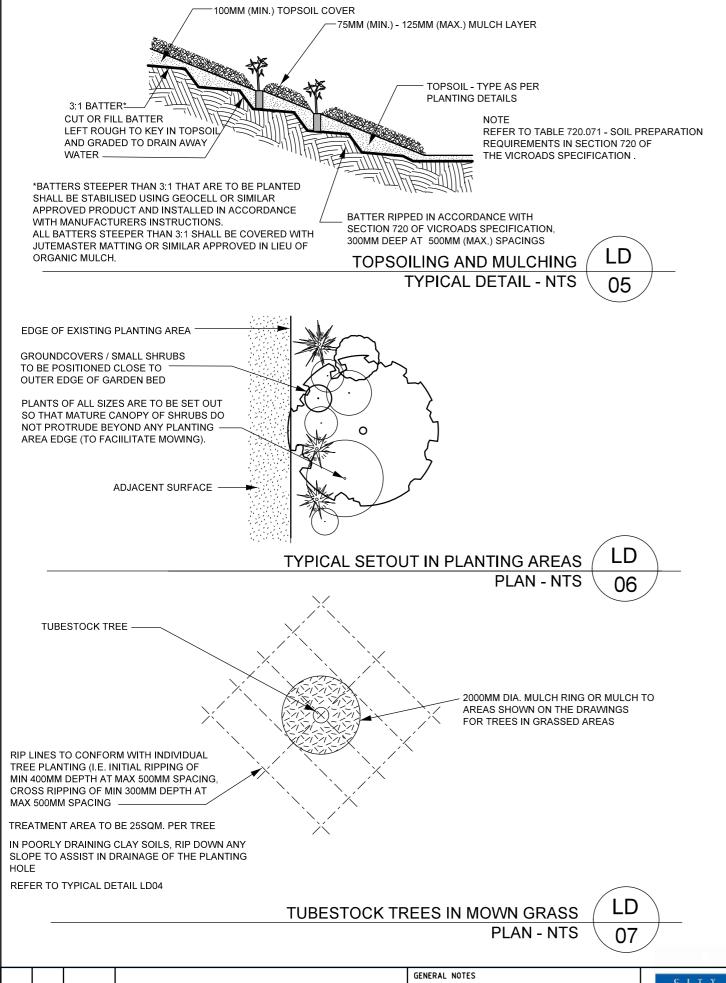

Note: All disturbed areas that are not mulched planting beds or pavement shall be grassed in accordance with VicRoads standard specification Section 720.

Grass mix to be 50:50 Kikuyu/Rye in areas less than 3.0m wide. All other areas shall be rolled Kikuyu turf.

WHEREVER POSSIBLE MULCH DERIVED FROM SITE TREE REMOVAL SHALL BE USED OVER PLANTING AREAS. ENSURE MULCH IS WEED FREE.

ALL DISTURBED GROUND OUTSIDE OF PROPOSED MULCHED PLANTING AREAS AND PAVED AREAS SHALL BE REINSTATED WITH GRASSING IN ACCORDANCE WITH SECTION 720 OF THE SPECIFICATION.