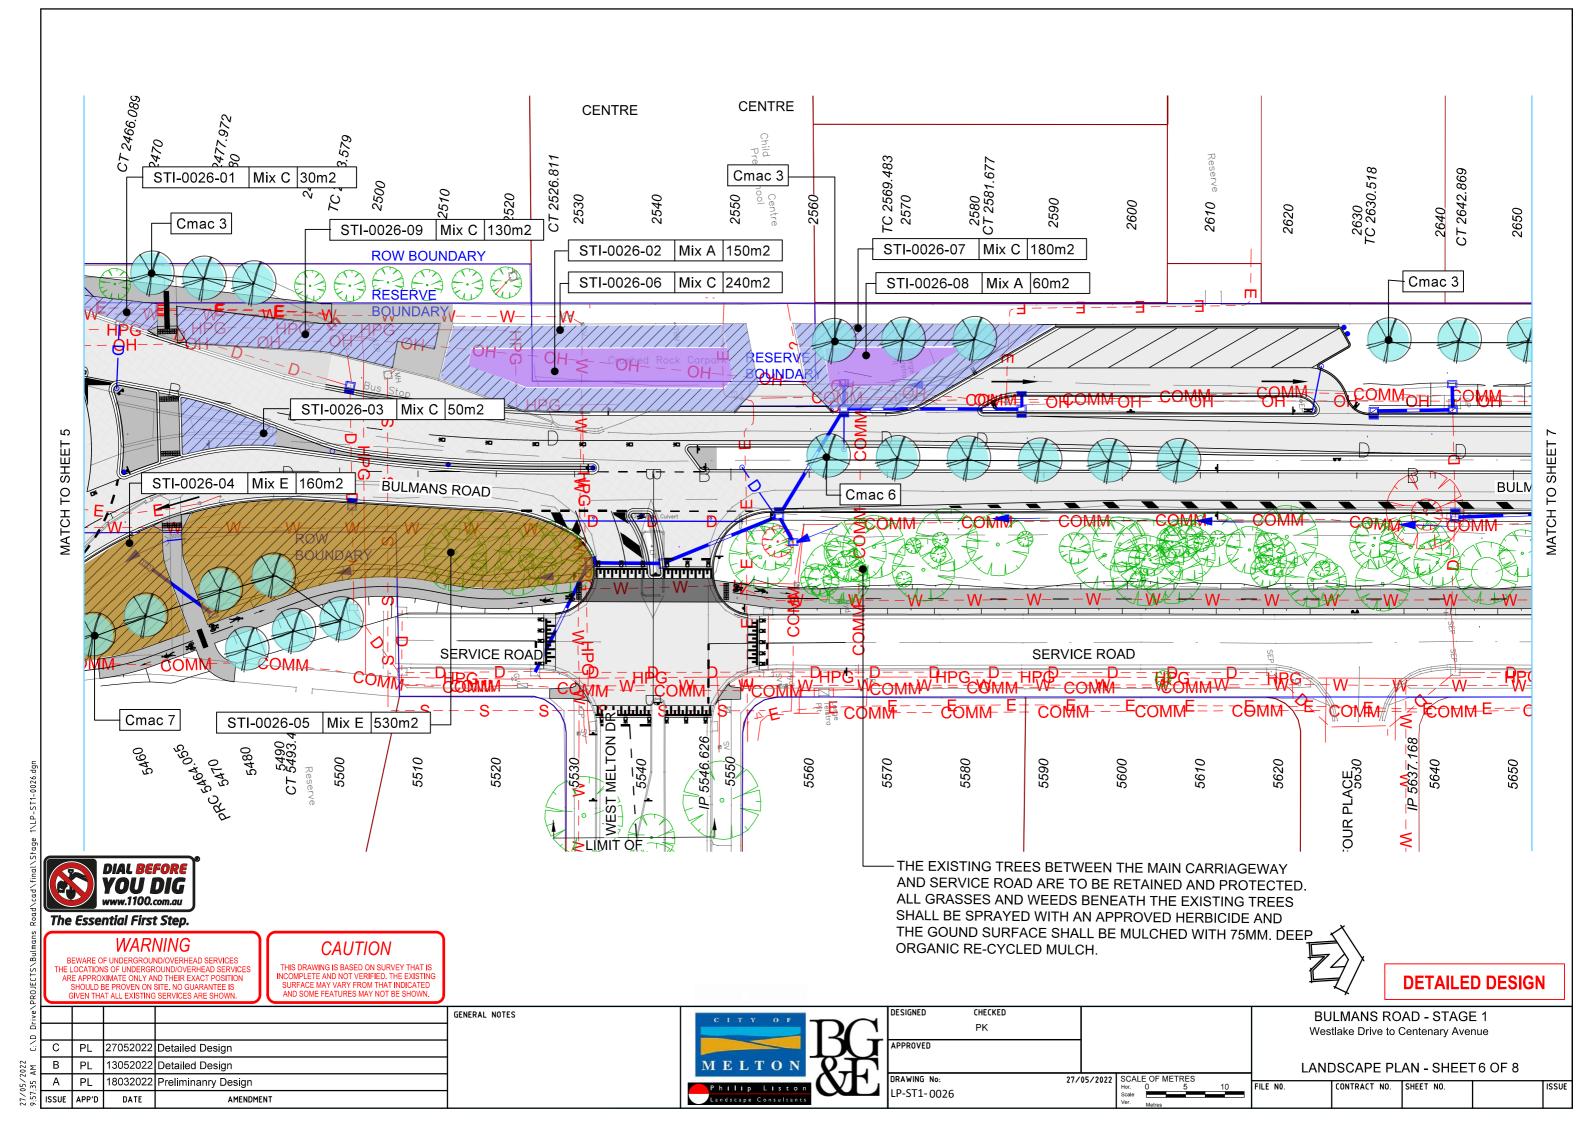

Note: All disturbed areas that are not mulched planting beds or pavement shall be grassed in accordance with VicRoads standard specification Section 720.

Grass mix to be 50:50 Kikuyu/Rye in areas less than 3.0m wide. All other areas shall be rolled Kikuyu turf.