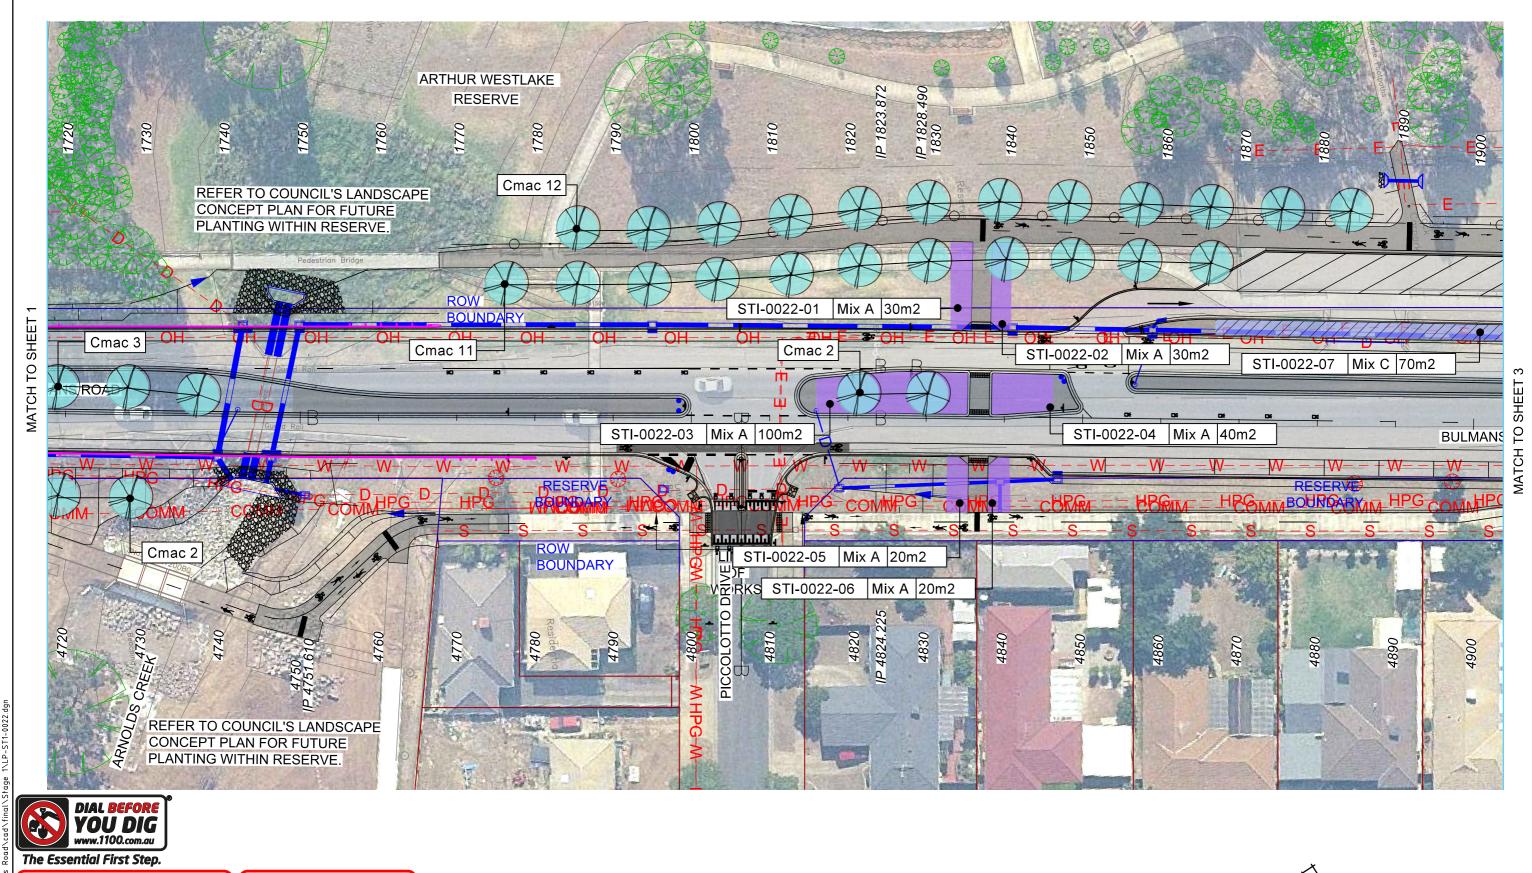

**PRELIMINARY DESIGN** 

**BULMANS ROAD - STAGE 1** Westlake Drive to Centenary Avenue

LANDSCAPE PLAN - SHEET2 OF 8

CONTRACT NO. SHEET NO.

APP'D

DATE

|       |                                          |                     |                   |                              |                      | Planti         | ng Mix  | es      |         |         |                |         |         |         |         |         |         |                           |    |         |         |         |         |         |         |         |         |         |                |         |         |         |         |         |         |
|-------|------------------------------------------|---------------------|-------------------|------------------------------|----------------------|----------------|---------|---------|---------|---------|----------------|---------|---------|---------|---------|---------|---------|---------------------------|----|---------|---------|---------|---------|---------|---------|---------|---------|---------|----------------|---------|---------|---------|---------|---------|---------|
| Code  | Scientific Name                          | Common Name         | Pot Size          | Mature size<br>(H x W)<br>M. | Density<br>plants/m2 | 0021 Specimens | 0021-01 | 0021-02 | 0021-03 | 0021-05 | 0022 Specimens | 0022-01 | 0022-02 | 0022-03 | 0022-04 | 0022-05 | 0022-06 | 0022-07<br>0023 Specimens |    | 0023-01 | 0023-03 | 0023-04 | 0023-05 | 0023-06 | 0023-07 | 0023-08 | 0023-09 | 0023-10 | 0024 Specimens | 0024-01 | 0024-02 | 0024-03 | 0024-05 | 20 1200 | 0024-06 |
|       | Avenue Trees Proposed                    | •                   |                   |                              |                      |                |         |         |         |         |                |         |         |         |         |         |         |                           |    |         |         |         |         |         |         |         |         |         |                |         |         |         |         |         |         |
| Cmac  | Corymbia maculata                        | Spotted Gum         | 45 Litre          | 30.0 x 10.0                  | As Shown             | 13             |         |         |         |         | 30             |         |         |         |         |         |         |                           | 14 |         |         |         |         |         |         |         |         |         | 19             |         |         |         |         |         |         |
|       | Proposed Sheoaks                         |                     |                   |                              |                      |                |         |         |         |         |                |         |         |         |         |         |         |                           |    |         |         |         |         |         |         |         |         |         |                |         |         |         |         |         |         |
| Aver  | Allocasuarina verticillata               | Drooping Sheoak     | 45 Litre          | 7.0 x 4.0                    | As Shown             | 5              |         |         |         |         |                |         |         |         |         |         |         |                           |    |         |         |         |         |         |         |         |         |         |                |         |         |         |         |         |         |
| Mix A | Low feature shrubs/groundcovers          |                     |                   |                              |                      |                |         |         |         |         |                |         |         |         |         |         |         |                           |    |         |         |         |         |         |         |         |         |         |                |         |         |         |         |         |         |
|       | Atriplex semibaccata                     | Australian Saltbush | Tubestock - 0.2L. | Spreading                    | 2                    |                |         |         |         |         |                | 60      | 60      | 200     | 80      | 40      | 40      |                           |    |         |         |         |         |         | 200     |         |         |         |                |         |         |         |         |         |         |
| Mix B | Low feature shrubs/groundcovers          |                     |                   |                              |                      |                |         |         |         |         |                |         |         |         |         |         |         |                           |    |         |         |         |         |         |         |         |         |         |                |         |         |         |         |         |         |
|       | Myoporum parvifolium                     | Creeping Boobialla  | Tubestock - 0.2L. | Spreading                    | 2                    |                | 140     |         |         |         |                |         |         |         |         |         |         |                           |    |         |         |         |         |         |         |         |         |         |                |         |         |         |         |         |         |
| Mix C | Low feature shrubs/groundcovers          | •                   |                   |                              |                      |                |         |         |         |         |                |         |         |         |         |         |         |                           |    |         |         |         |         |         |         |         |         |         |                |         |         |         |         |         |         |
|       | Carpobrotus glaucescens "Aussie Rambler" | Pigface             | Tubestock - 0.2L. | Spreading                    | 2                    |                |         | 80      | 80 1    | 60 20   | 00             |         |         |         |         |         |         | 140                       |    | 1       | 20      |         |         |         |         |         | 320     | 340     |                |         |         |         |         |         |         |
| Mix D | Low feature tussocks                     | •                   |                   |                              |                      |                |         |         |         |         |                |         |         |         |         |         |         |                           |    |         |         |         |         |         |         |         |         |         |                |         |         |         |         |         |         |
|       | Lomandra longifolia 'Tanika'             | Tanika Lomandra     | Tubestock - 0.2L. | 0.7 x 0.6                    | 4                    |                |         |         |         |         |                |         |         |         |         |         |         |                           |    | 440     | 20      | 00 44   | 0 80    | 160     |         | 400     |         |         |                | 240     | 760     | 160 2   | 280     | 40      | 320 12  |
| Mix E | Native groundcovers/tussocks             |                     |                   |                              |                      |                |         |         |         |         |                |         |         |         |         |         |         |                           |    |         |         |         |         |         |         |         |         |         |                |         |         |         |         |         |         |
|       | Correa reflexa nummularifolia            | Correa              | Tubestock - 0.2L. | Spreading                    | 4                    |                |         |         |         |         |                |         |         |         |         |         |         |                           |    |         |         |         |         |         |         |         |         |         |                |         |         |         |         |         |         |
|       | Ficinia nodosa                           | Knobby Club-rush    | Tubestock - 0.2L. | 0.6 x 0.6                    | 4                    |                |         |         |         |         |                |         |         |         |         |         |         |                           |    |         |         |         |         |         |         |         |         |         |                |         |         |         |         |         |         |
|       | Lomandra longifolia 'Tanika'             | Tanika Lomandra     | Tubestock - 0.2L. | 0.7 x 0.6                    | 4                    |                |         |         |         |         |                |         |         |         |         |         |         |                           |    |         |         |         |         |         |         |         |         |         |                |         |         |         |         |         |         |
|       | Planting Area (m 2)                      |                     |                   |                              |                      |                | 70      | 40      | 40      | 80 10   | 00             | 30      | 30      | 100     | 40      | 20      | 20      | 70                        |    | 110     | 60 5    | 50 11   | 0 20    | 40      | 100     | 100     | 160     | 170     |                |         |         | 40      | 70      | 10      | 80 3    |
|       | Total Plant Number                       |                     |                   |                              |                      | 18             | 140     | 80      | 80 1    | 60 20   | 00 30          | 60      | 60      | 200     | 80      | 40      | 40      | 140                       | 14 | 440 1   |         | 0 44    |         |         |         |         | 320     | 340     | 19             | 240     | 760     | 160     | 280     | 40      | 320 12  |