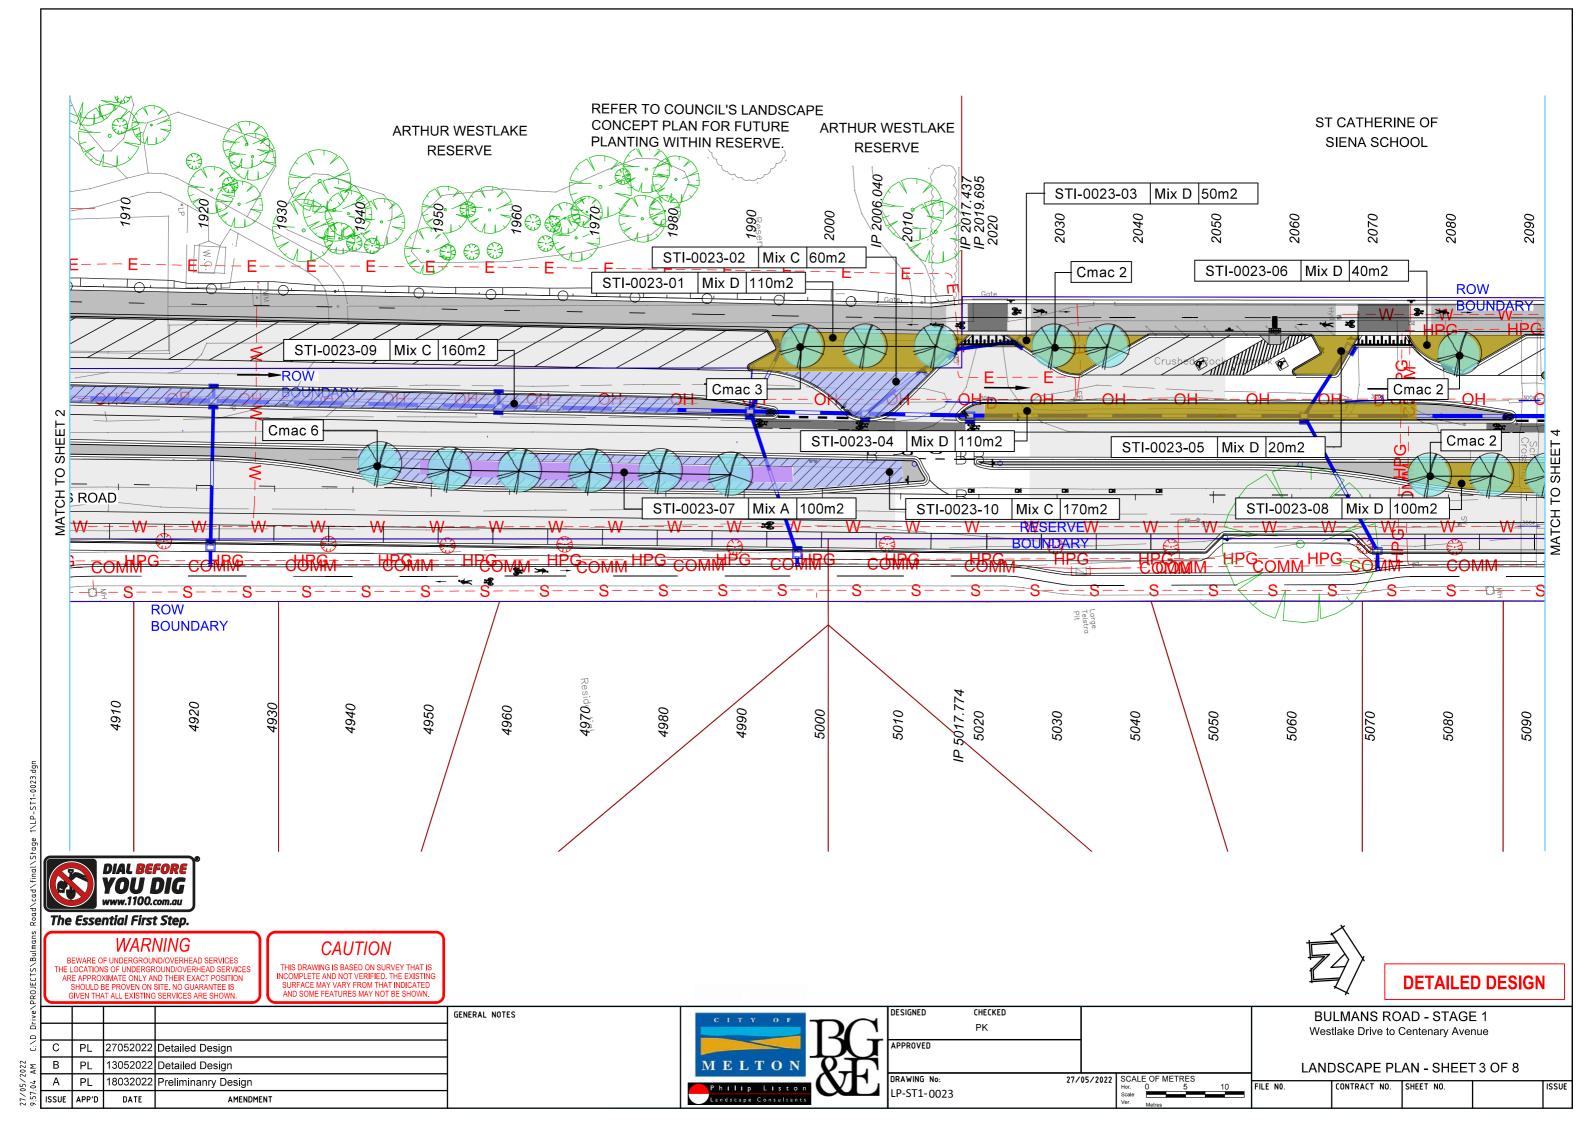

**BULMANS ROAD - STAGE 1** Westlake Drive to Centenary Avenue

DETAILS - SHEET 3 OF 4

CONTRACT NO. SHEET NO.