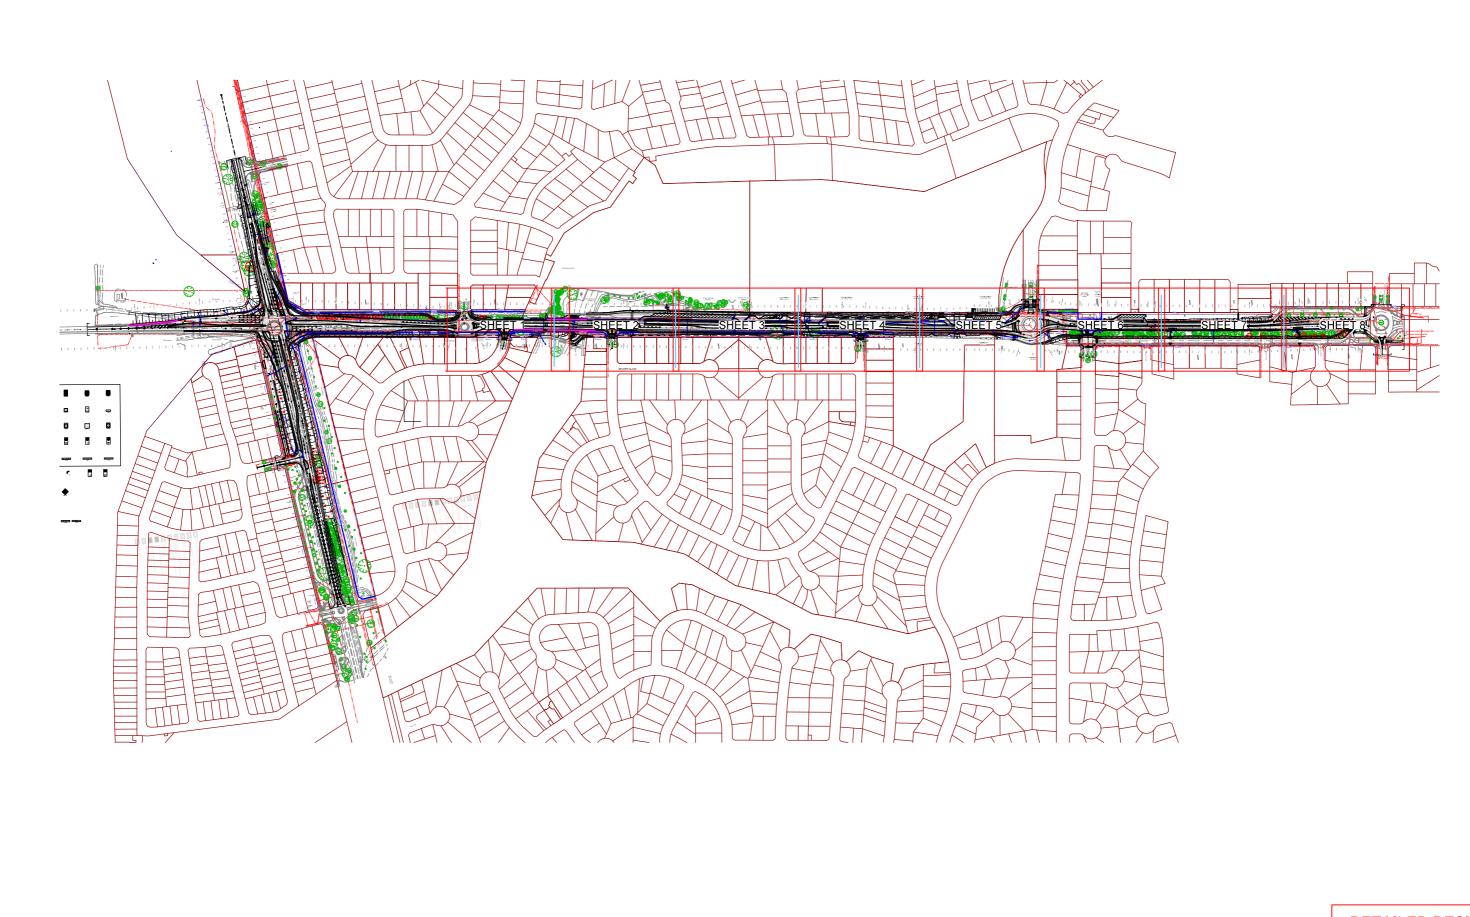

BULMANS ROAD - STAGE 1 Westlake Drive to Centenary Avenue

KEY PLAN

FILE NO. CONTRACT NO. SHEET NO. ISSUE

Trees to be retained

Trees to be removed

888

Proposed native avenue trees

9999