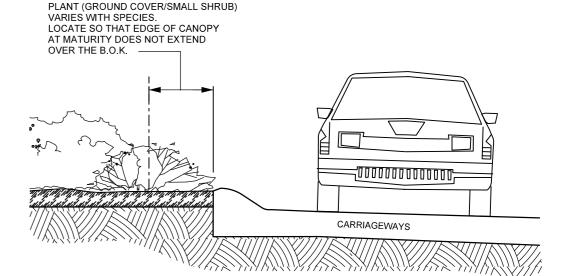

SHRUBS SHALL BE LOCATED SO THAT THE FOLIAGE OF ALL MATURE SHRUBS SHALL BE WITHIN THE RANGE OF 200-1000MM BEHIND THE BACK OF ANY SAFETY GUARD FENCE OR WIRE ROPE BARRIER. TREES SHALL BE PLACED SO THEY DO NOT INTERFERE WITH SAFETY BARRIER DEFLECTION REQUIREMENTS.

PLANTS ARE TO BE SET BACK FROM DRAINAGE SWALE INVERTS, SPOON DRAINS AND PITS SO THE FOLIAGE OF THE PLANS AT MATURITY DOES NOT OBSTRUCT ACCESS FOR MAINTENANCE