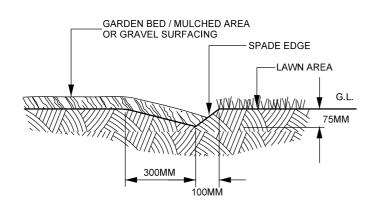

TREES PLANTED IN GRASS SHALL NOT BE PLANTED CLOSER THAN 3.0M. TO THE EDGE OF A MULCHED PLANTING BED TO ENABLE MOWER ACCESS.

DENSE TREES AND SHRUB PLANTING SHALL BE MULCHED AS ONE CONTINUOUS PLANTING BED TO 1 METRE OUTSIDE OF THE PLANT STEM.