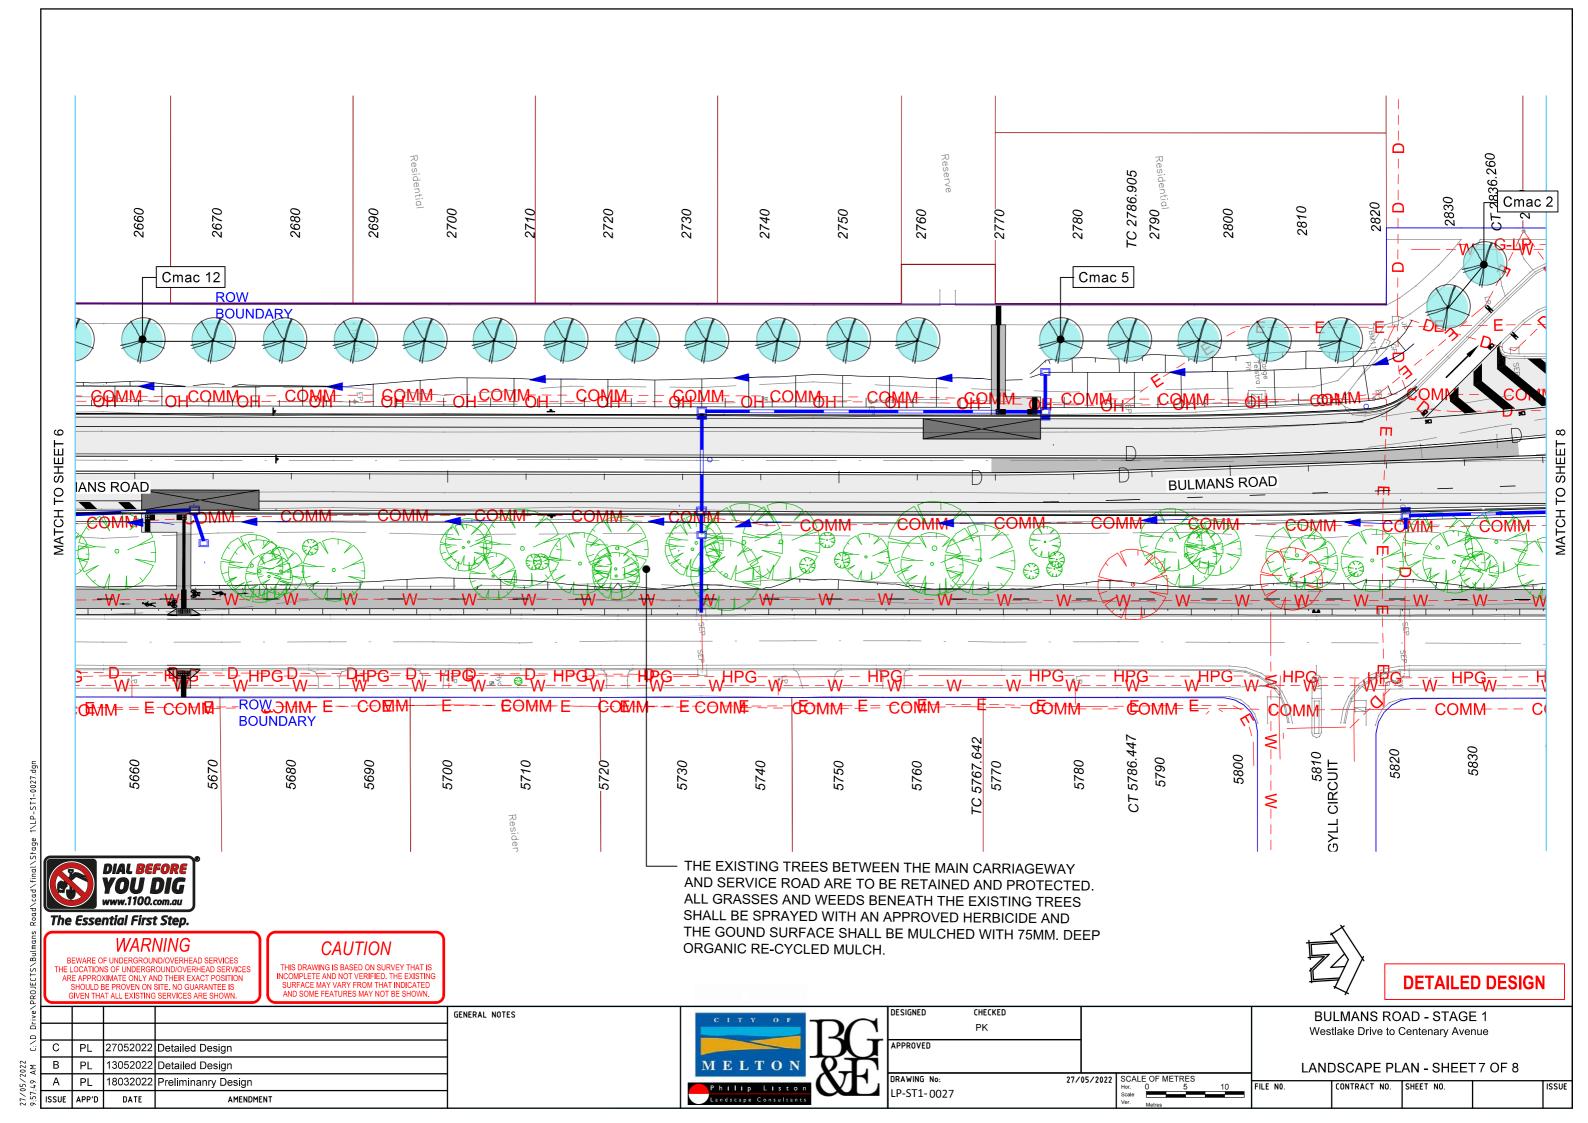

Note: All disturbed areas that are not mulched planting beds or pavement shall be grassed in accordance with VicRoads standard specification Section 720.

Grass mix to be 50:50 Kikuyu/Rye in areas less than 3.0m wide. All other areas shall be rolled Kikuyu turf.