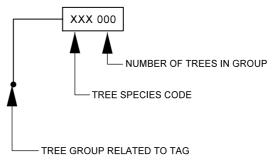

#### PLANTING TAGS

#### TREE GROUPS

NOTE: WHERE AN ASTERISK IS SHOWN ON THE TREE SPECIES CODE THESE TREES ARE TO BE PLANTED AS ADVANCED STOCK (REFER TO PLANTING SCHEDULES)