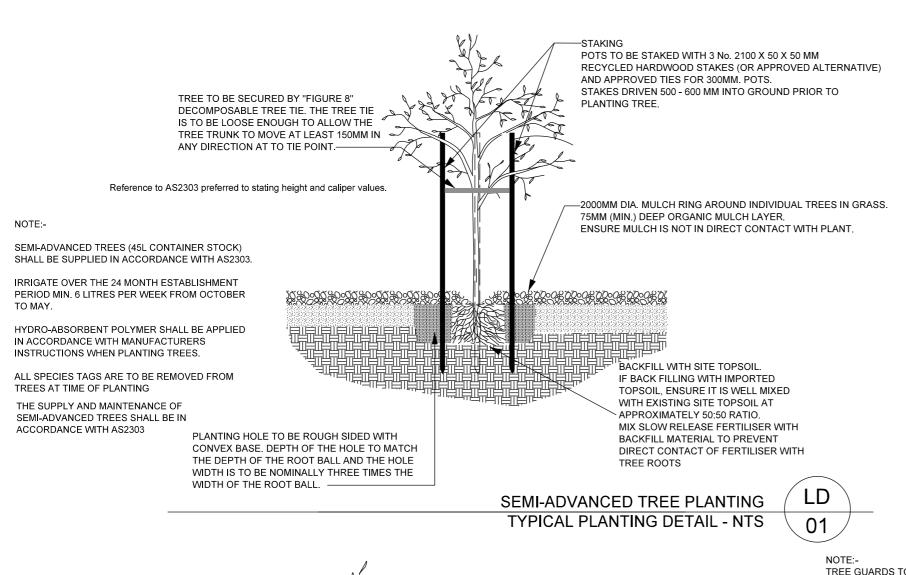

ALL DISTURBED GROUND, INCLUDING VERGES AND SWALES, THAT IS NOT TO BE MULCHED AND PLANTED OR PAVED SHALL BE HYDROMULCHED USING THE FOLLOWING MATERIALS

AND GRASS MIX.

TUBESTOCK/POTS WITHIN MULCHED BEDS

TYPICAL PLANTING DETAIL - NTS

TYPICAL PLANTING DETAIL - NTS

**DETAILED DESIGN** 

04

DESIGNED CHECKED GENERAL NOTES **BULMANS ROAD - STAGE 1** PΚ Westlake Drive to Centenary Avenue PPROVED PL 27052022 Detailed Design В 13052022 Detailed Design PLMELTON **DETAILS - SHEET 1 OF 4** DRAWING No: 27/05/2022 | SCALE OF METRES 18032022 PLPreliminanry Design CONTRACT NO. SHEET NO. LP-ST1-0006 ISSUE APP'D DATE **AMENDMENT** Landscape Consulta