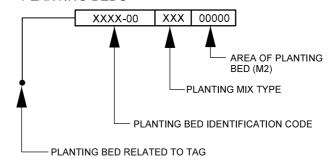

LOCATIONS ARE PROVEN. SMALL SHRUBS AND GROUNDCOVERS CAN BE PLANTED DIRECTLY OVER U/G SERVICES.

TREES PLANTED IN GRASS SHALL NOT BE PLANTED CLOSER THAN 3.0M. TO THE EDGE OF A MULCHED PLANTING BED TO ENABLE MOWER ACCESS.

DENSE TREES AND SHRUB PLANTING SHALL BE MULCHED AS ONE CONTINUOUS PLANTING BED TO 1 METRE OUTSIDE OF THE PLANT STEM.

SHRUBS SHALL BE LOCATED SO THAT THE FOLIAGE OF ALL MATURE SHRUBS SHALL BE WITHIN THE RANGE OF 200-1000MM BEHIND THE BACK OF ANY SAFETY GUARD FENCE OR WIRE ROPE BARRIER. TREES SHALL BE PLACED SO THEY DO NOT INTERFERE WITH SAFETY BARRIER DEFLECTION REQUIREMENTS.

PLANTS ARE TO BE SET BACK FROM DRAINAGE SWALE INVERTS, SPOON DRAINS AND PITS SO THE FOLIAGE OF THE PLANS AT MATURITY DOES NOT OBSTRUCT ACCESS FOR MAINTENANCE

#### PLANTING TAGS

#### PLANTING BEDS



#### TREE GROUPS



NOTE: WHERE AN ASTERISK IS SHOWN ON THE TREE SPECIES CODE THESE TREES ARE TO BE PLANTED AS ADVANCED STOCK (REFER TO PLANTING SCHEDULES)



## **DETAILED DESIGN**

GENERAL NOTES

C PL 27052022 Detailed Design

B PL 13052022 Detailed Design

A PL 18032022 Preliminanry Design

ISSUE APP'D DATE AMENDMENT

MELTON
Philip Liston
Landscape Consultants

|   | DESIGNED    | CHECKED |     |         |                    |        |   |      |
|---|-------------|---------|-----|---------|--------------------|--------|---|------|
| j |             | PK      |     |         |                    |        |   |      |
|   | APPROVED    |         |     |         |                    |        |   |      |
|   |             |         |     |         |                    |        |   |