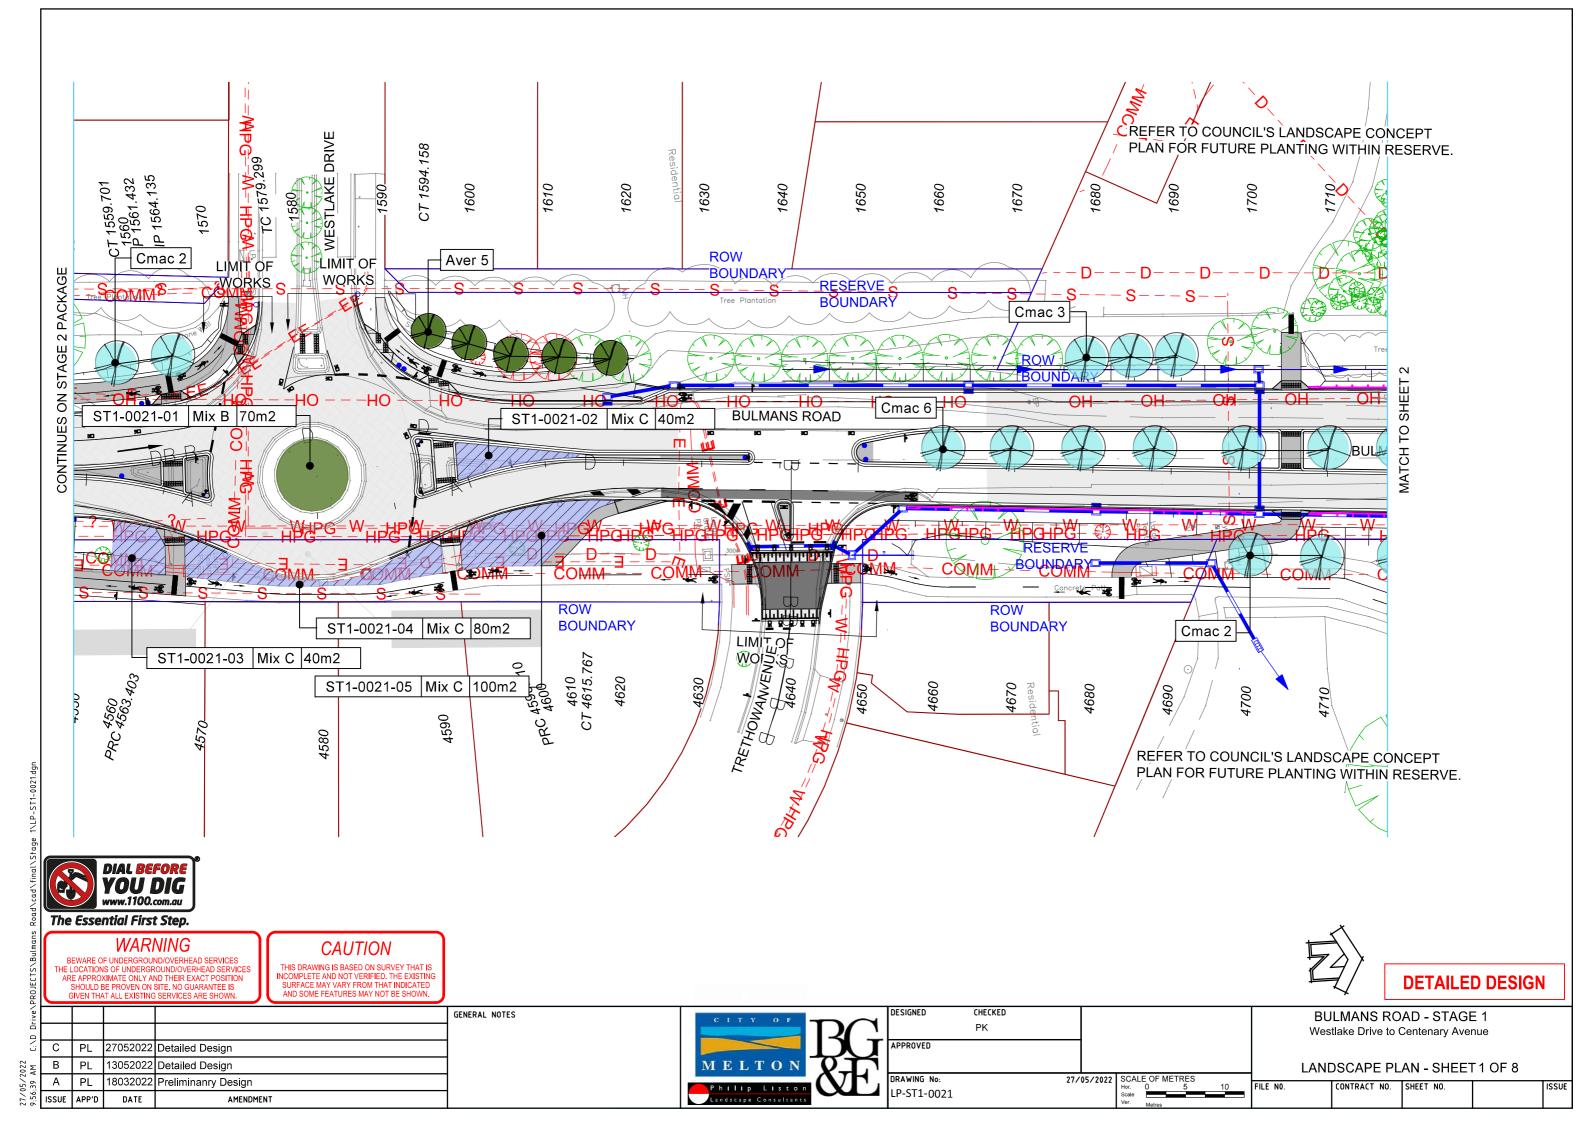

**PRELIMINARY DESIGN** 

**BULMANS ROAD - STAGE 1** Westlake Drive to Centenary Avenue

LANDSCAPE PLAN - SHEET2 OF 8

CONTRACT NO. SHEET NO.

APP'D

DATE

|       |                                          |                     |                   |                              |                      | Planti         | ng Mix  | es      |         |         |                |         |         |         |         |         |         |                           |    |         |         |         |         |         |         |         |         |         |                |         |         |         |         |         |         |
|-------|------------------------------------------|---------------------|-------------------|------------------------------|----------------------|----------------|---------|---------|---------|---------|----------------|---------|---------|---------|---------|---------|---------|---------------------------|----|---------|---------|---------|---------|---------|---------|---------|---------|---------|----------------|---------|---------|---------|---------|---------|---------|
| Code  | Scientific Name                          | Common Name         | Pot Size          | Mature size<br>(H x W)<br>M. | Density<br>plants/m2 | 0021 Specimens | 0021-01 | 0021-02 | 0021-03 | 0021-05 | 0022 Specimens | 0022-01 | 0022-02 | 0022-03 | 0022-04 | 0022-05 | 0022-06 | 0022-07<br>0023 Specimens |    | 0023-01 | 0023-03 | 0023-04 | 0023-05 | 0023-06 | 0023-07 | 0023-08 | 0023-09 | 0023-10 | 0024 Specimens | 0024-01 | 0024-02 | 0024-03 | 0024-05 | 20 1200 | 0024-06 |
|       | Avenue Trees Proposed                    | •                   |                   |                              |                      |                |         |         |         |         |                |         |         |         |         |         |         |                           |    |         |         |         |         |         |         |         |         |         |                |         |         |         |         |         |         |
| Cmac  | Corymbia maculata                        | Spotted Gum         | 45 Litre          | 30.0 x 10.0                  | As Shown             | 13             |         |         |         |         | 30             |         |         |         |         |         |         |                           | 14 |         |         |         |         |         |         |         |         |         | 19             |         |         |         |         |         |         |
|       | Proposed Sheoaks                         |                     |                   |                              |                      |                |         |         |         |         |                |         |         |         |         |         |         |                           |    |         |         |         |         |         |         |         |         |         |                |         |         |         |         |         |         |
| Aver  | Allocasuarina verticillata               | Drooping Sheoak     | 45 Litre          | 7.0 x 4.0                    | As Shown             | 5              |         |         |         |         |                |         |         |         |         |         |         |                           |    |         |         |         |         |         |         |         |         |         |                |         |         |         |         |         |         |
| Mix A | Low feature shrubs/groundcovers          |                     |                   |                              |                      |                |         |         |         |         |                |         |         |         |         |         |         |                           |    |         |         |         |         |         |         |         |         |         |                |         |         |         |         |         |         |
|       | Atriplex semibaccata                     | Australian Saltbush | Tubestock - 0.2L. | Spreading                    | 2                    |                |         |         |         |         |                | 60      | 60      | 200     | 80      | 40      | 40      |                           |    |         |         |         |         |         | 200     |         |         |         |                |         |         |         |         |         |         |
| Mix B | Low feature shrubs/groundcovers          |                     |                   |                              |                      |                |         |         |         |         |                |         |         |         |         |         |         |                           |    |         |         |         |         |         |         |         |         |         |                |         |         |         |         |         |         |
|       | Myoporum parvifolium                     | Creeping Boobialla  | Tubestock - 0.2L. | Spreading                    | 2                    |                | 140     |         |         |         |                |         |         |         |         |         |         |                           |    |         |         |         |         |         |         |         |         |         |                |         |         |         |         |         |         |
| Mix C | Low feature shrubs/groundcovers          | •                   |                   |                              |                      |                |         |         |         |         |                |         |         |         |         |         |         |                           |    |         |         |         |         |         |         |         |         |         |                |         |         |         |         |         |         |
|       | Carpobrotus glaucescens "Aussie Rambler" | Pigface             | Tubestock - 0.2L. | Spreading                    | 2                    |                |         | 80      | 80 1    | 60 20   | 00             |         |         |         |         |         |         | 140                       |    | 1       | 20      |         |         |         |         |         | 320     | 340     |                |         |         |         |         |         |         |
| Mix D | Low feature tussocks                     | •                   |                   |                              |                      |                |         |         |         |         |                |         |         |         |         |         |         |                           |    |         |         |         |         |         |         |         |         |         |                |         |         |         |         |         |         |
|       | Lomandra longifolia 'Tanika'             | Tanika Lomandra     | Tubestock - 0.2L. | 0.7 x 0.6                    | 4                    |                |         |         |         |         |                |         |         |         |         |         |         |                           |    | 440     | 20      | 00 44   | 0 80    | 160     |         | 400     |         |         |                | 240     | 760     | 160 2   | 280     | 40      | 320 12  |
| Mix E | Native groundcovers/tussocks             |                     |                   |                              |                      |                |         |         |         |         |                |         |         |         |         |         |         |                           |    |         |         |         |         |         |         |         |         |         |                |         |         |         |         |         |         |
|       | Correa reflexa nummularifolia            | Correa              | Tubestock - 0.2L. | Spreading                    | 4                    |                |         |         |         |         |                |         |         |         |         |         |         |                           |    |         |         |         |         |         |         |         |         |         |                |         |         |         |         |         |         |
|       | Ficinia nodosa                           | Knobby Club-rush    | Tubestock - 0.2L. | 0.6 x 0.6                    | 4                    |                |         |         |         |         |                |         |         |         |         |         |         |                           |    |         |         |         |         |         |         |         |         |         |                |         |         |         |         |         |         |
|       | Lomandra longifolia 'Tanika'             | Tanika Lomandra     | Tubestock - 0.2L. | 0.7 x 0.6                    | 4                    |                |         |         |         |         |                |         |         |         |         |         |         |                           |    |         |         |         |         |         |         |         |         |         |                |         |         |         |         |         |         |
|       | Planting Area (m 2)                      |                     |                   |                              |                      |                | 70      | 40      | 40      | 80 10   | 00             | 30      | 30      | 100     | 40      | 20      | 20      | 70                        |    | 110     | 60 5    | 50 11   | 0 20    | 40      | 100     | 100     | 160     | 170     |                |         |         | 40      | 70      | 10      | 80 3    |
|       | Total Plant Number                       |                     |                   |                              |                      | 18             | 140     | 80      | 80 1    | 60 20   | 00 30          | 60      | 60      | 200     | 80      | 40      | 40      | 140                       | 14 | 440 1   |         | 0 44    |         |         |         |         | 320     | 340     | 19             | 240     | 760     | 160     | 280     | 40      | 320 12  |