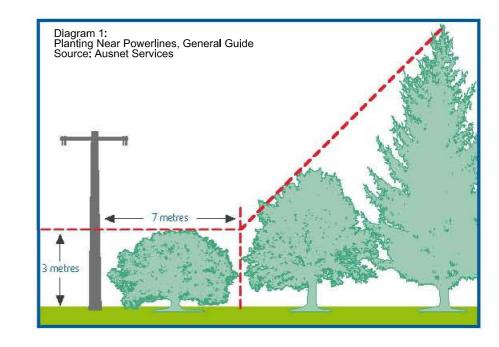

TREES SHALL NOT BE PLANTED CLOSER THAN 10.0M. (HORIZONTALLY) TO OVERHEAD POWER LINES. WHERE 220KV HIGH VOLTAGE LINES EXIST NO TREES ARE TO BE PLANTED WITHIN EASEMENTS. SMALL TREES AND LARGE SHRUBS PLANTED WITHIN EASEMENTS SHALL NOT EXCEED 3.0M. IN HEIGHT. (REFER TO 'YOUR GUIDE TO PLANTING NEAR ELECTRICITY LINES' SP AUSNET.)