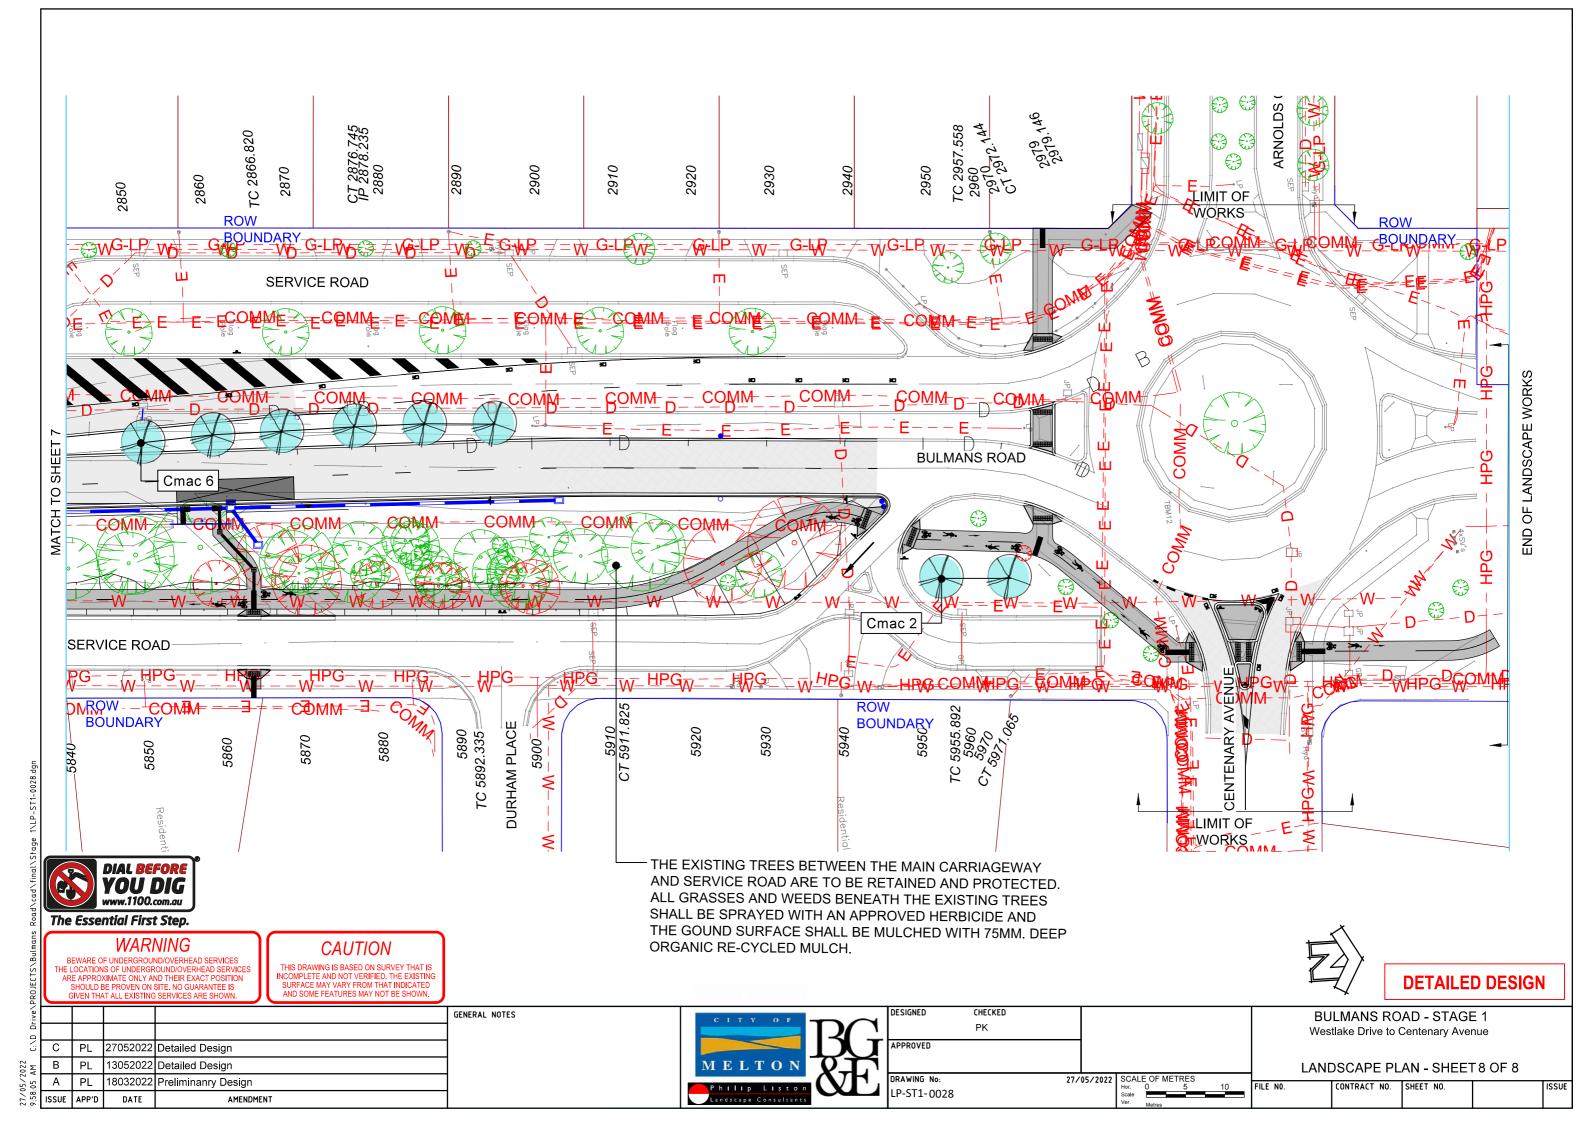

**DETAILED DESIGN** 

| 'ive  |       |       |          |                     | GENERAL NOTES |
|-------|-------|-------|----------|---------------------|---------------|
| D Dr  |       |       |          |                     |               |
| (;)   | O     | PL    | 27052022 | Detailed Design     |               |
| ΔM    | В     | PL    | 13052022 | Detailed Design     |               |
| 90    | Α     | PL    | 18032022 | Preliminanry Design |               |
| 9:58: | ISSUE | APP'D | DATE     | AMENDMENT           |               |

|   | DESIGNED    | CHECKED |     |         |          |             |    |      |
|---|-------------|---------|-----|---------|----------|-------------|----|------|
| 1 |             | PK      |     |         |          |             |    |      |
| I | APPROVED    |         |     |         |          |             |    |      |
| ٦ |             |         |     |         |          |             |    | ╛    |
| 1 | DRAWING No: |         | 27/ | 05/2022 | SCALE OF | METRES<br>5 | 10 | FILE |

BULMANS ROAD - STAGE 1 Westlake Drive to Centenary Avenue

PLANT SCHEDULE

CONTRACT NO. SHEET NO.