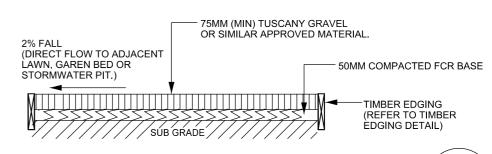

ALL DISTURBED GROUND, INCLUDING VERGES AND SWALES, THAT IS NOT TO BE MULCHED AND PLANTED OR PAVED SHALL BE HYDROMULCHED USING THE FOLLOWING MATERIALS

AND GRASS MIX.

TUBESTOCK/POTS WITHIN MULCHED BEDS

TYPICAL PLANTING DETAIL - NTS