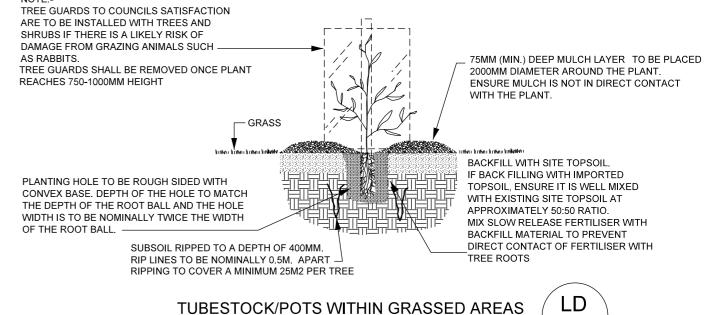

WHERE EXISTING VEGETATION IS TO BE RETAINED:-

- VEGETATION IS TO BE PROTECTED WITH AN APPROVED TEMPORARY BARRIER.
- NO GROUND RIPPING OR CULTIVATION IS TO BE UNDERTAKEN IN THESE AREAS.
- CARE MUST BE TAKEN WHEN GROUND PREPARATION OR LANDSCAPE WORKS ARE UNDERTAKEN IN ADJOINING AREAS. WORKS ARE SUBJECT TO ON SITE CONFIRMATION AND APPROVAL.
- ARBORIST TO PROVIDE ADVICE ON TREE PROTECTION ZONES WHERE REQUIRED.

> PLACE AN APPROVED PROTECTIVE BARRIER AROUND THE TREE PROTECTION ZONE (TPZ). THE TPZ IS ESTABLISHED BY A RADIUS FROM THE TRUNK CALCULATED BY 12 TIMES THE TRUNK DIAMETRE AT CHEST HEIGHT (1.4M HT.). DO NOT STORE MATERIAL OR REMOVE SOIL FROM THIS ZONE. FENCE OFF THIS ZONE & PREVENT VEHICLES FROM ENTERING

TPZ BARRIERS LOCATIONS TO BE CONFIRMED BY QUALIFIED

TREE PROTECTION ZONE - WIDTH VARIES

**EXISTING TREE PROTECTION TYPICAL DETAIL - NTS** 

LD **GRAVEL SURFACING DETAIL** 13 TYPICAL DETAIL - NTS