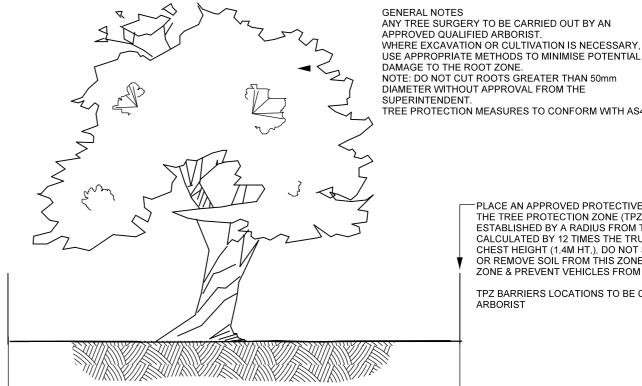

> LD TIMBER EDGING TYPICAL DETAIL - NTS 12

DAMAGE TO THE ROOT ZONE. NOTE: DO NOT CUT ROOTS GREATER THAN 50mm DIAMETER WITHOUT APPROVAL FROM THE SUPERINTENDENT. TREE PROTECTION MEASURES TO CONFORM WITH AS4970-2009.

> PLACE AN APPROVED PROTECTIVE BARRIER AROUND THE TREE PROTECTION ZONE (TPZ). THE TPZ IS ESTABLISHED BY A RADIUS FROM THE TRUNK CALCULATED BY 12 TIMES THE TRUNK DIAMETRE AT CHEST HEIGHT (1.4M HT.). DO NOT STORE MATERIAL OR REMOVE SOIL FROM THIS ZONE. FENCE OFF THIS ZONE & PREVENT VEHICLES FROM ENTERING

TPZ BARRIERS LOCATIONS TO BE CONFIRMED BY QUALIFIED

TREE PROTECTION ZONE - WIDTH VARIES

**EXISTING TREE PROTECTION TYPICAL DETAIL - NTS** 

LD **GRAVEL SURFACING DETAIL** 13 TYPICAL DETAIL - NTS