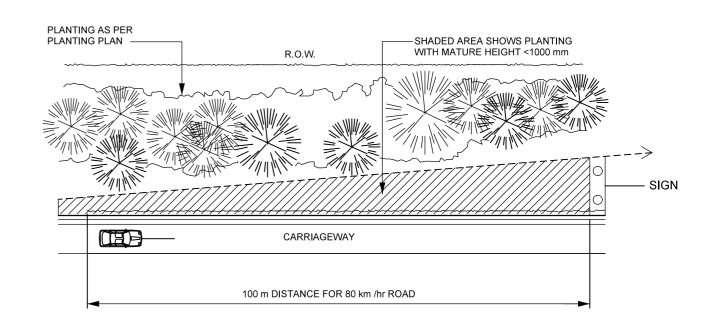

A key design aim is to continue the streetscape planting character and design intent along Bulmans Road with particular emphasis on avenue tree planting within the median and verges where space permits.

#### PLANTING OFFSETS NOTES

PROPOSED TREES ARE TO BE PLANTED TO CONFORM WITH VICROADS TREE PLANTING POLICY AND ADOPT APPROVED SAFETY REQUIREMENTS.

TREES SHALL NOT BE PLANTED CLOSER THAN 3.0 METRES TO BRIDGES AND OTHER STRUCTURES, INCLUDING NOISE WALLS, RETAINING WALLS, HEADWALLS, AND ROCK BEACHING.

TREES SHALL NOT BE PLANTED CLOSER THAN 10.0M. (HORIZONTALLY) TO OVERHEAD POWER LINES. WHERE 220KV HIGH VOLTAGE LINES EXIST NO TREES ARE TO BE PLANTED WITHIN EASEMENTS. SMALL TREES AND LARGE SHRUBS PLANTED WITHIN EASEMENTS SHALL NOT EXCEED 3.0M. IN HEIGHT. (REFER TO 'YOUR GUIDE TO PLANTING NEAR ELECTRICITY LINES' SP AUSNET.)