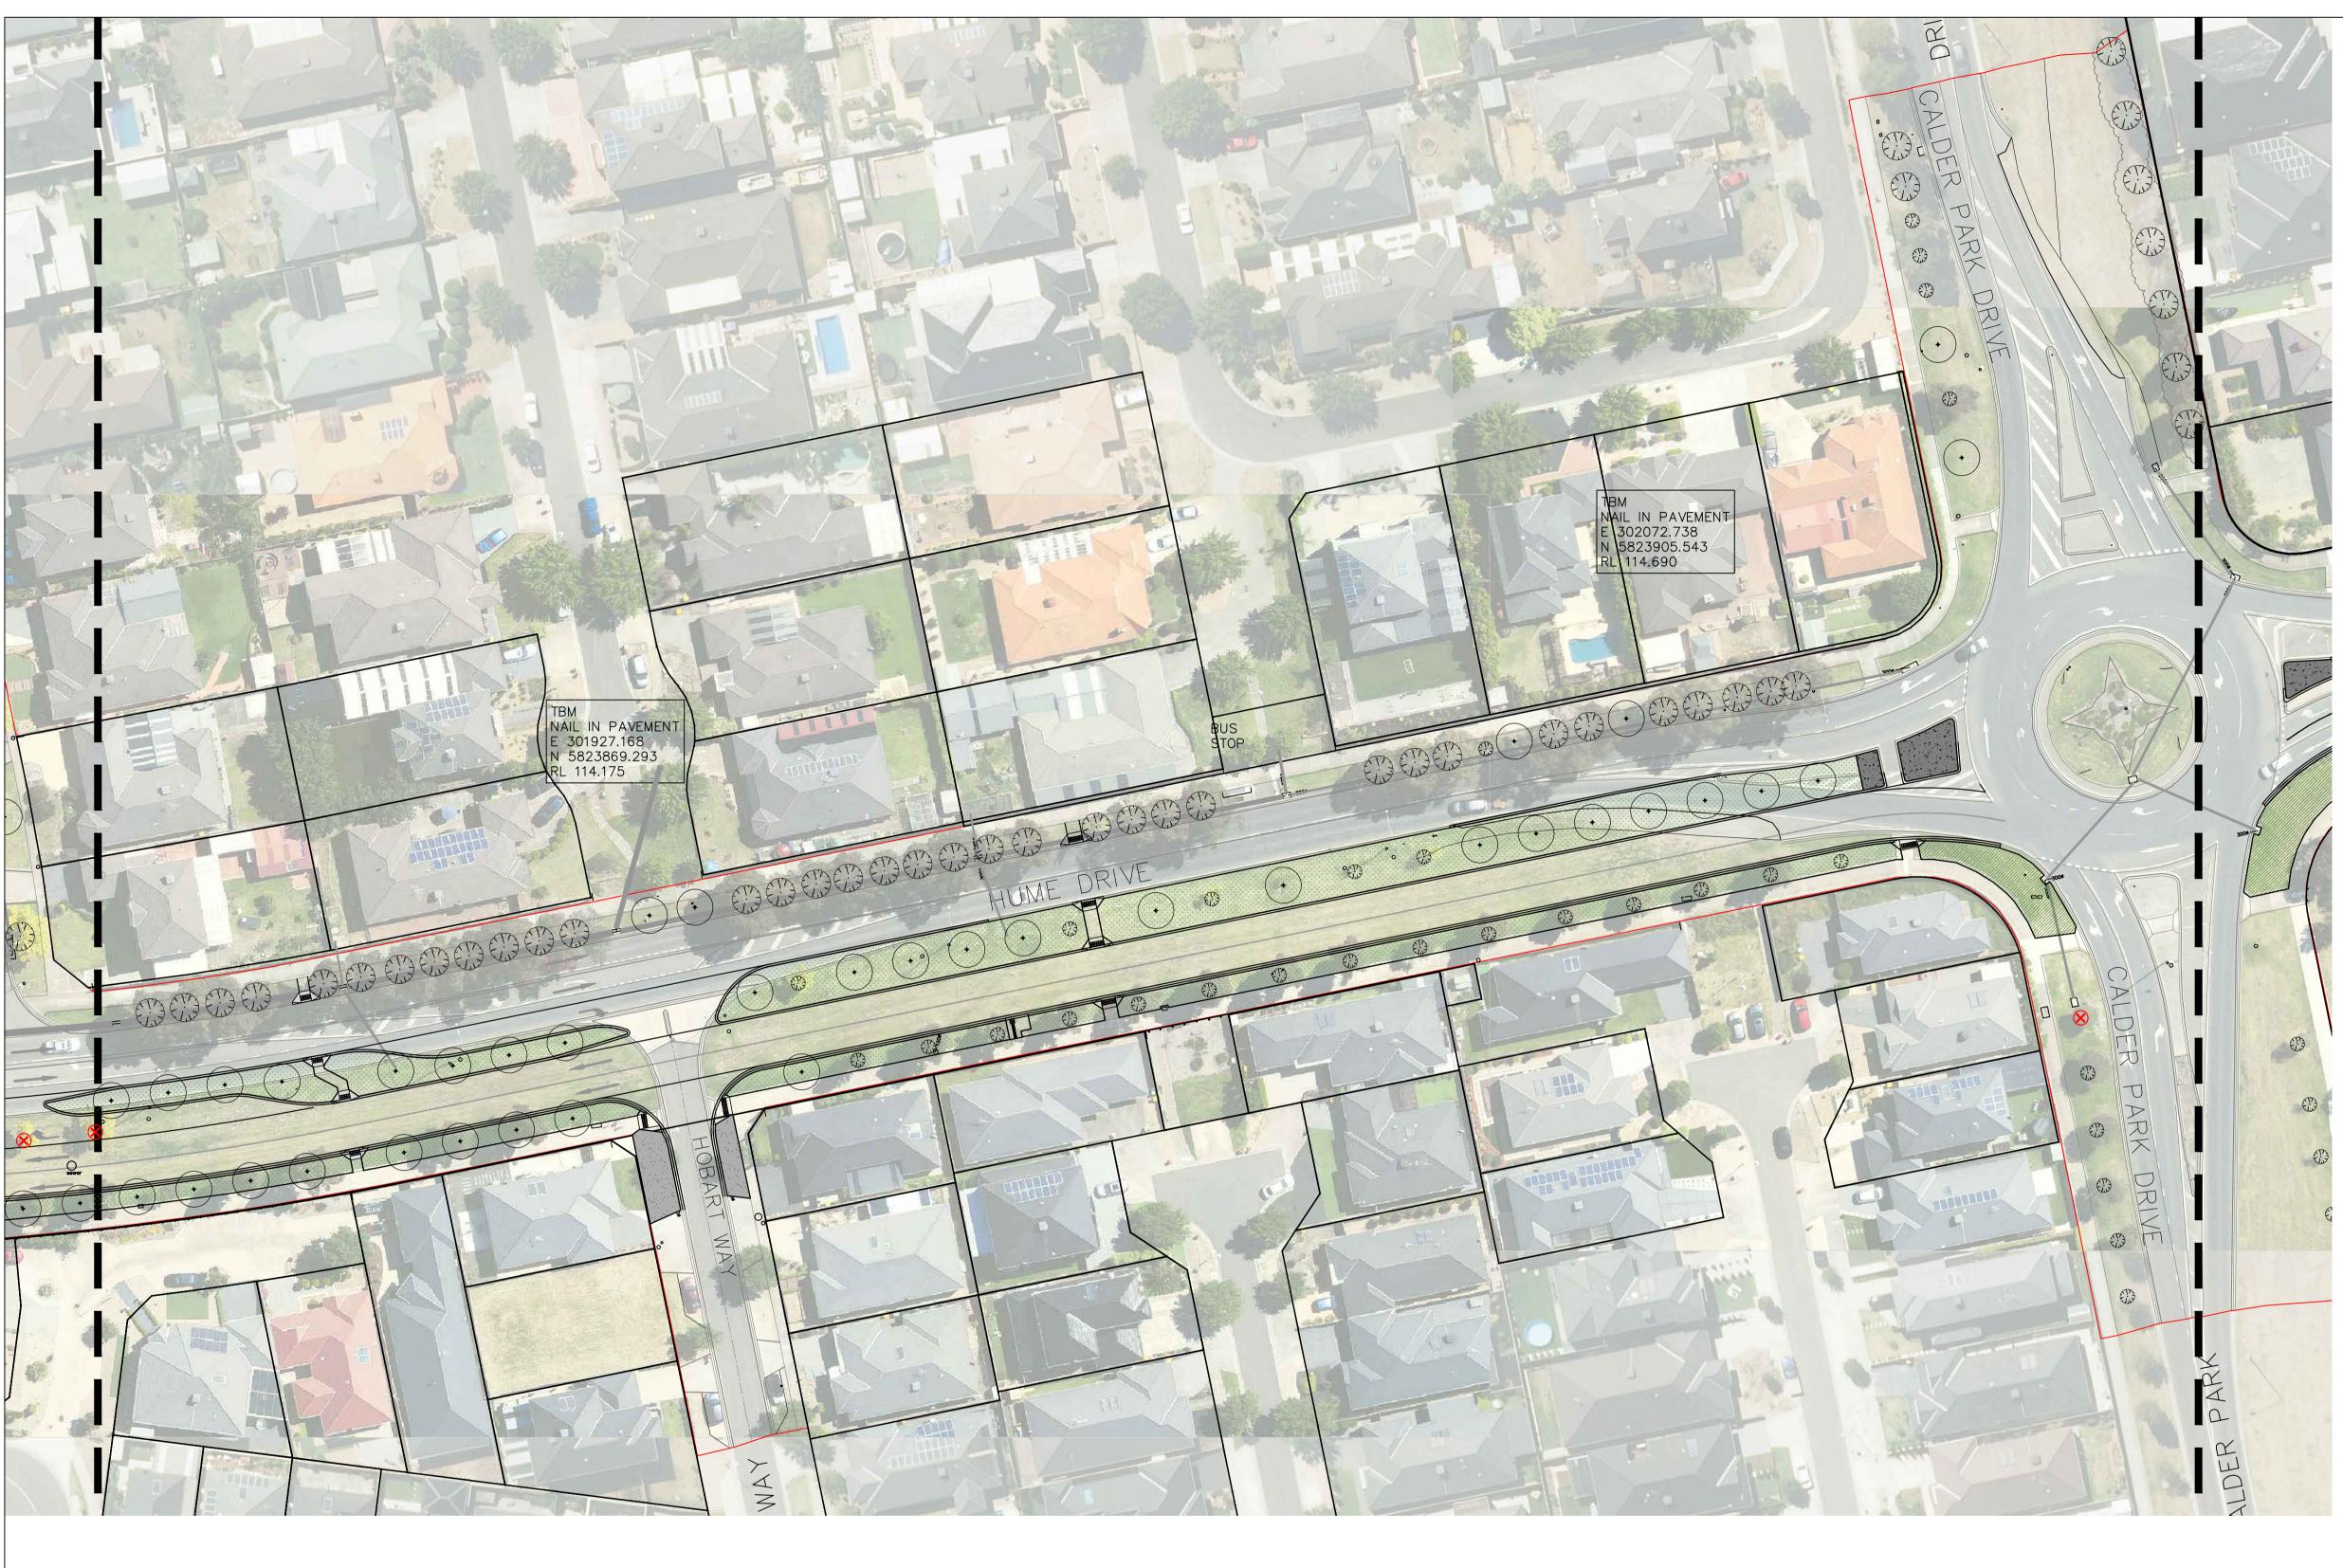

0<u>5 10 15 20 25</u>m Scale: 1:500 @ A1 / 1:1000 @ A3

THE LOCATION OF UNDERGROUND SERVICES SHOWN ARE APPROXIMATE ONLY AND THEIR EXACT POSITION SHOULD BE PROVEN ON SITE. NO GUARANTEE IS GIVEN THAT ALL SERVICES ARE SHOWN. THE CONTRACTOR MUST VERIFY ALL SERVICES ON SITE PRIOR TO ANY EXCAVATION WORKS.

HUME DRIVE DUPLICATION STAGE 2 DRIVE, CAROLINE SPRINGS, VIC 3037

Ρ SHEESTHEET\_NOOF 14

**REVISION NO.** 

LANDSCAPE SET OUT PLAN

BEWARE OF UNDERGROUND SERVICES

WARNING

## PAVEMENTS & SURFACES

|      | <br>٩. | 4     |
|------|--------|-------|
| ₫₹   | · .    | 4 ·   |
| 1.00 | <br>   |       |
| •    | - 1    | : · · |

| PAVING - INSITU CONCRETE |
|--------------------------|
| GRANITIC SAND            |

## SOFTSCAPE

|                  | GARDEN BED WITH<br>ORGANIC MULCH  |
|------------------|-----------------------------------|
|                  | INSTANT TURF LAWN                 |
| $\bigcirc$       | PROPOSED TREE -<br>DECIDUOUS      |
| $\mathbf{\cdot}$ | PROPOSED TREE -<br>EVERGREEN      |
|                  | EXISTING TREE - TO BE<br>RETAINED |
| $\bigotimes$     | EXISTING TREE - TO BE<br>REMOVED  |
|                  |                                   |