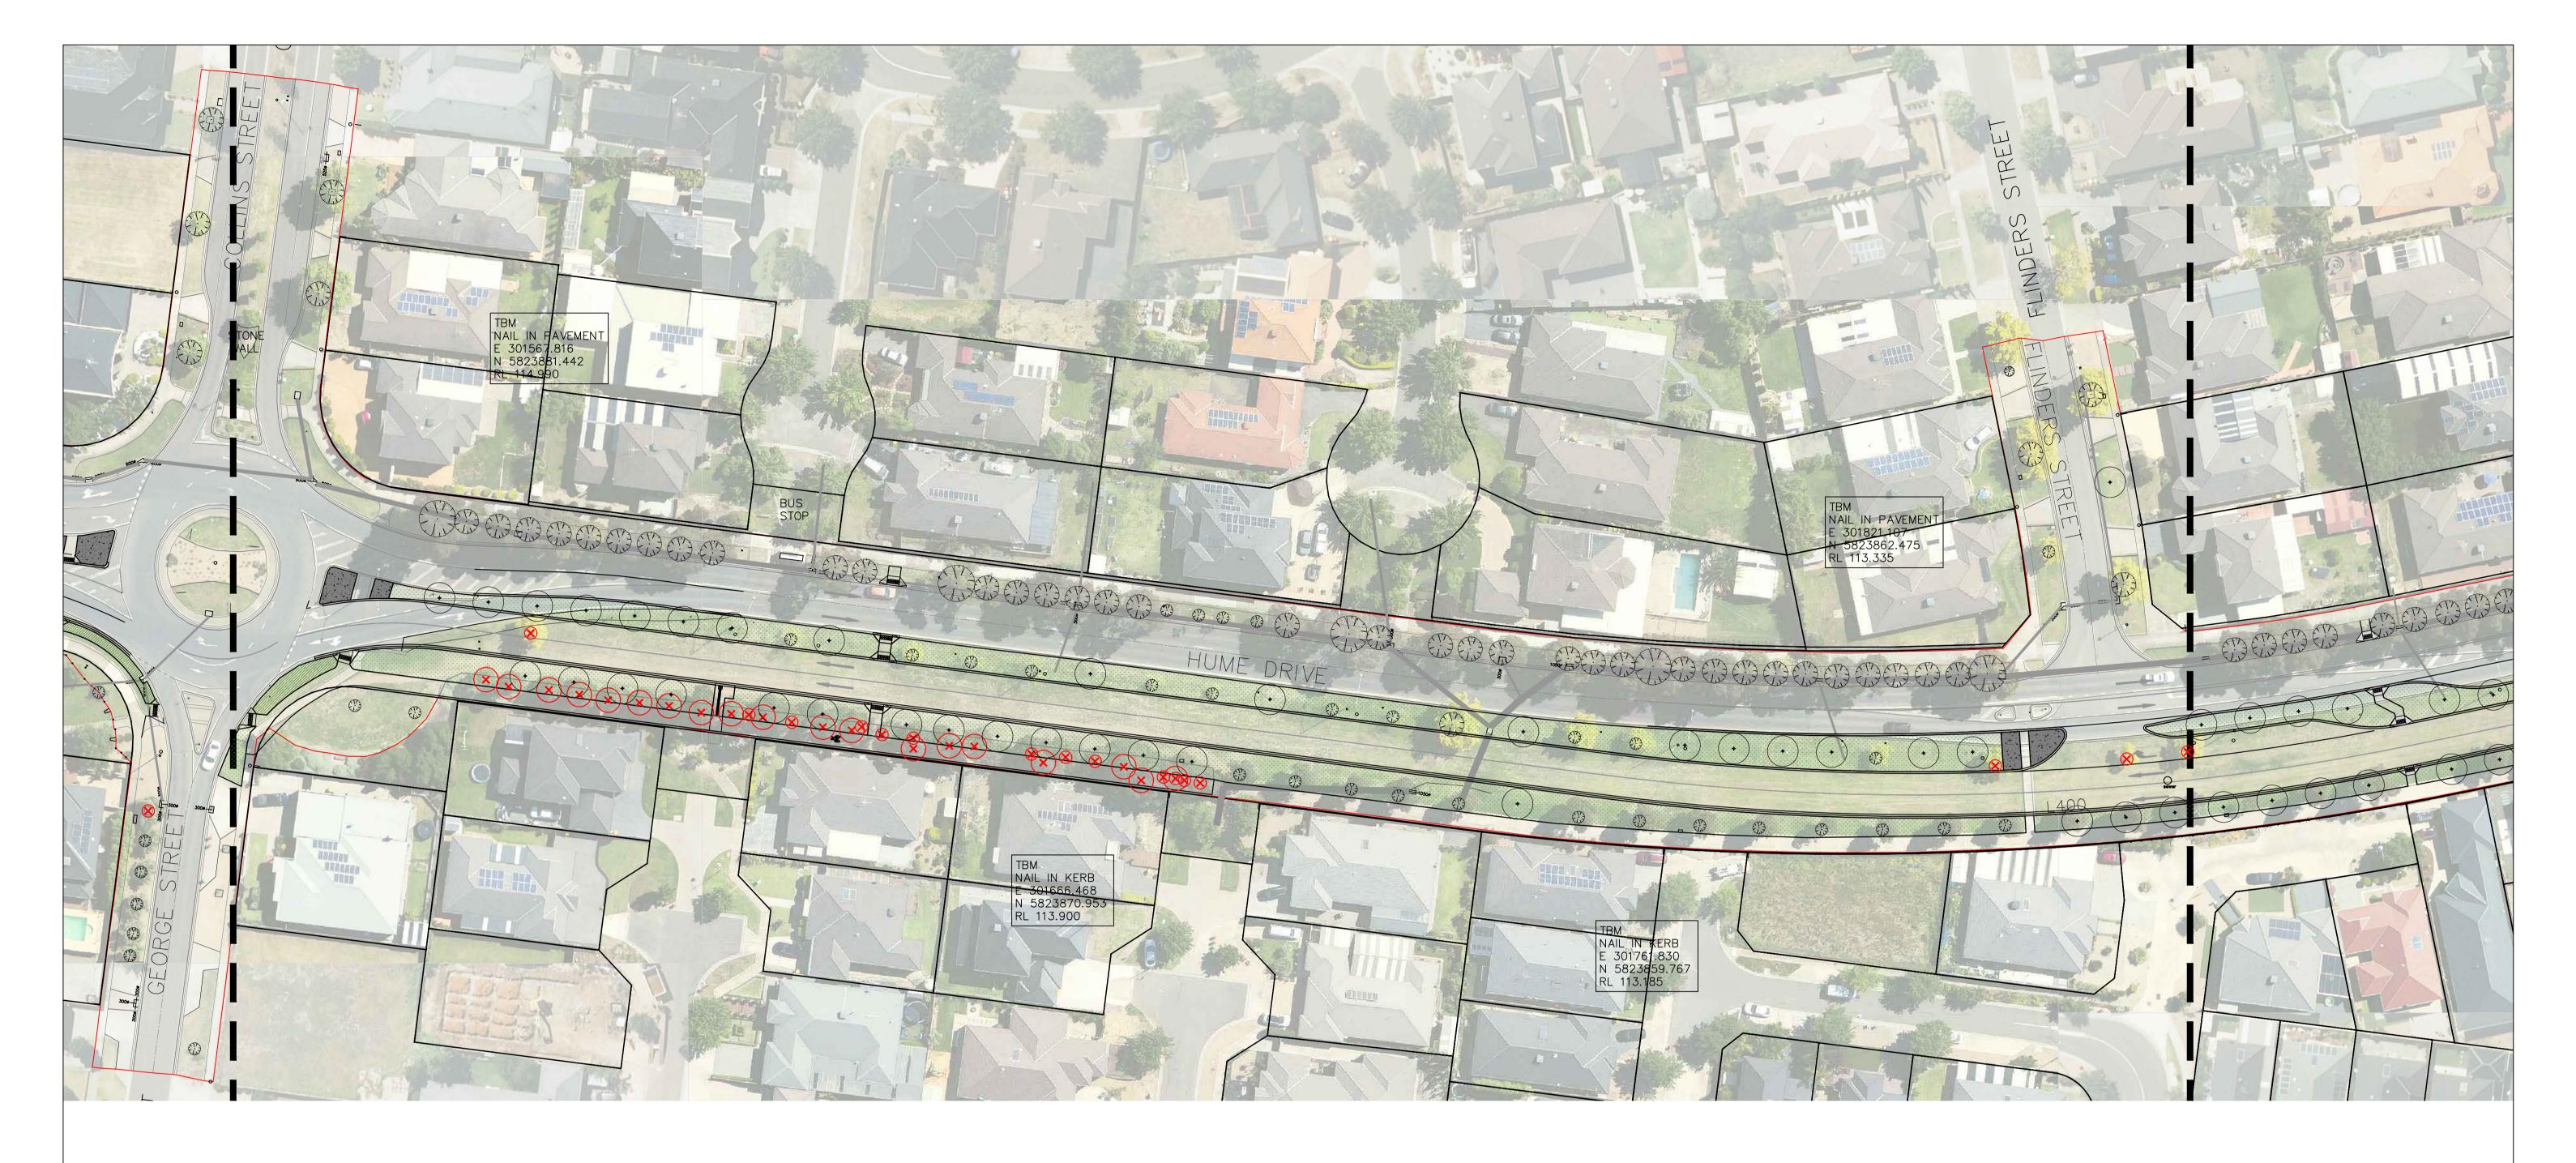

#### **LEGEND**

#### PAVEMENTS & SURFACES

PAVING - INSITU CONCRETE GRANITIC SAND

## SOFTSCAPE

GARDEN BED WITH

ORGANIC MULCH

INSTANT TURF LAWN

PROPOSED TREE -

DECIDUOUS PROPOSED TREE -

EVERGREEN

EXISTING TREE - TO BE EXISTING IN RETAINED

EXISTING TREE - TO BE REMOVED

| LANDSCAPE SET OUT PLA | N |
|-----------------------|---|
|                       |   |

HUME DRIVE DUPLICATION STAGE 2 HUME DRIVE, CAROLINE SPRINGS, VIC 3037

| DRAWING NO. |
|-------------|
| LA203       |
|             |