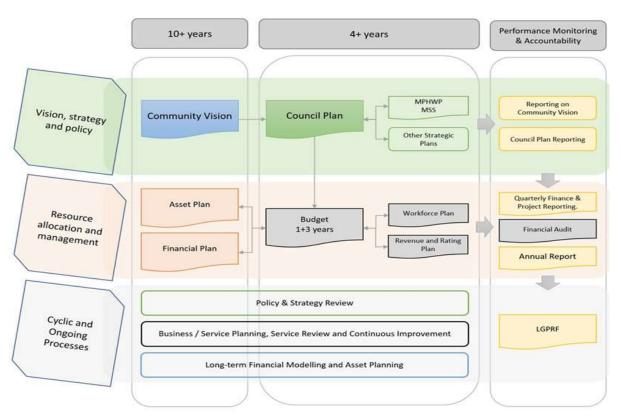

#### 1. Link to the Integrated Planning and Reporting Framework

This section describes how the Budget links to the achievement of the Community Vision and Council Plan within an overall integrated planning and reporting framework. This framework guides the Council in identifying community needs and aspirations over the long term (Community Vision, Asset Plan and Financial Plan), medium term (Council Plan, Workforce Plan, and Revenue and Rating Plan) and short term (Budget) and then holding itself accountable (Annual Report).

#### 1.1 Legislative planning and accountability framework

The Budget is a rolling four-year plan that outlines the financial and non-financial resources that Council requires to achieve the strategic objectives described in the Council Plan. The diagram below depicts the integrated planning and reporting framework that applies to local government in Victoria. At each stage of the integrated planning and reporting framework there are opportunities for community and stakeholder input. This is important to ensure transparency and accountability to both residents and ratepayers.

Source: Department of Jobs, Precincts and Regions

The timing of each component of the integrated planning and reporting framework is critical to the successful achievement of the planned outcomes.