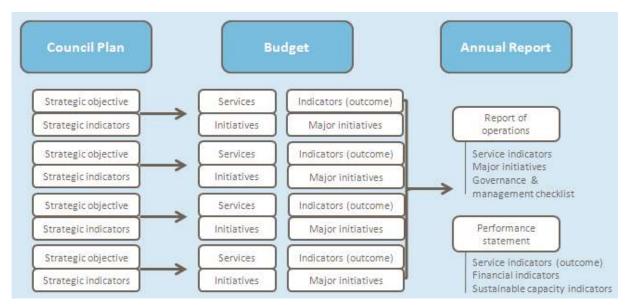

## 2. Services and service performance indicators

This section provides a description of the services and initiatives to be funded in the Budget for the 2021/22 year and how these will contribute to achieving the strategic objectives outlined in the Council Plan. It also describes several initiatives and service performance outcome indicators for key areas of Council's operations. Council is required by legislation to identify major initiatives, initiatives and service performance outcome indicators in the Budget and report against them in their Annual Report to support transparency and accountability. The relationship between these accountability requirements in the Council Plan, the Budget and the Annual Report is shown below.

Source: Department of Jobs, Precincts and Regions

Note: A minor organisational realignment has been undertaken by Council in recent months which has impacted the alignment of costs and revenues associated to strategic objectives.