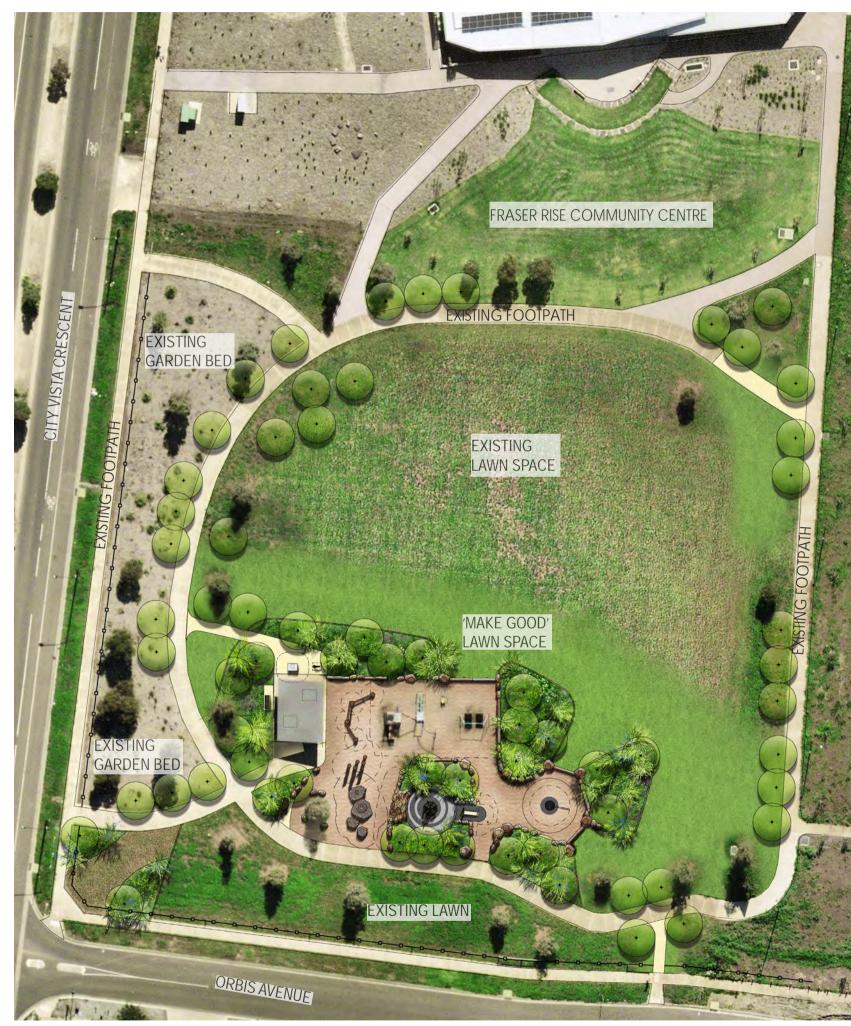

# Landscape Concept Plan

The proposed Orbis Avenue Reserve Playspace will deliver:

- Additional paths to provide direct access to the playspace and picnic facilities.
- Additional shade trees, in key locations to provide additional shade and make travelling along the paths comfortable during warmer weather conditions.
- Playground equipment that will suit a range of ages of children being adjacent to a high school to the north and provides for further physical activity and play.
- Picnic & BBQ Facilities to promote social connection and interaction.
- Focus on native indigenous planting for sustainability in all garden beds.

#### **LEGEND**

**EXISTING TREE** 

EX. GARDEN BED

ex. footpath

EX. PLAY STRUCTURE

EX. DOUBLE SWING

\_\_\_\_\_

EX. SHELTER WITH 2NO. PICNIC SETTINGS

NEW GARDEN BED

NEW LAWN SPACE

SINGLE BBQ & DRINKING FOUNTAIN

PARK SEAT

POST & RAIL FENCE

CONCRETE PATH

LOG SEAT
NET SWING

EMBANKMENT SLIDE

WITH STUMP STEPPERS

ROTATING TOWER

CLIMBING BOULDERS

CLIMBING STILTS

BALANCE BEAM

ROCK EMBANKMENT