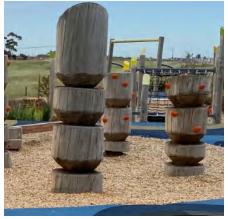

WITH STUMP STEPPERS

ROTATING TOWER

CLIMBING BOULDERS

CLIMBING STILTS

BALANCE BEAM

ROCK EMBANKMENT