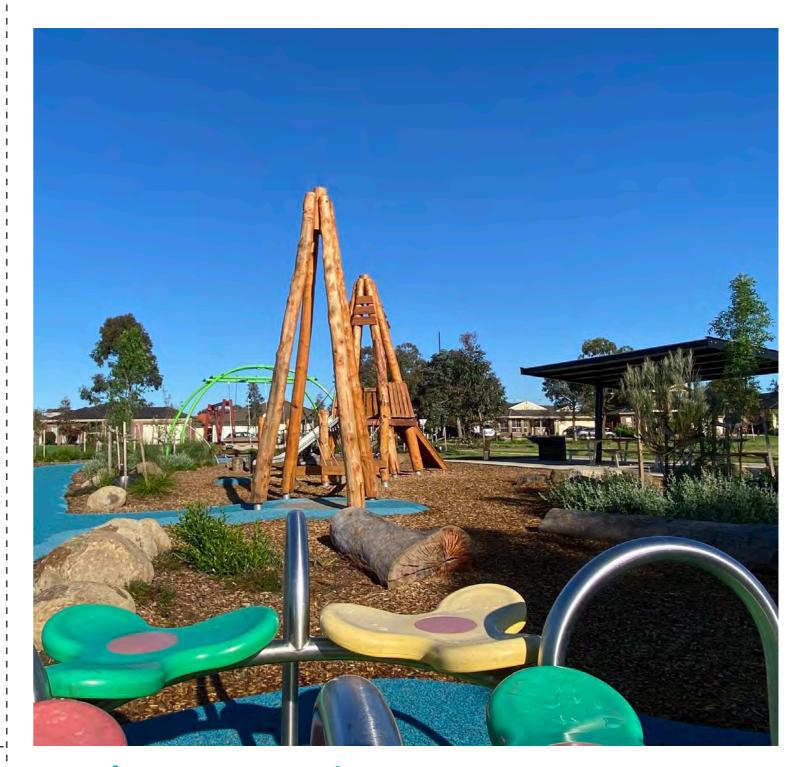

# **Orbis Avenue Reserve**

# Landscape Concept Plan

The proposed Orbis Avenue Reserve Playspace will deliver:

- Additional paths to provide direct access to the playspace and picnic facilities.
- Additional shade trees, in key locations to provide additional shade and make travelling along the paths comfortable during warmer weather conditions.
- Playground equipment that will suit a range of ages of children being adjacent to a high school to the north and provides for further physical activity and play.
- Picnic & BBQ Facilities to promote social connection and interaction.
- Focus on native indigenous planting for sustainability in all garden beds.