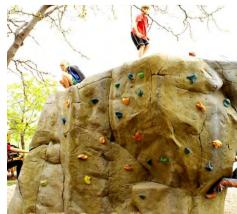

WITH STUMP STEPPERS

ROTATING TOWER

CLIMBING BOULDERS

CLIMBING STILTS

BALANCE BEAM

ROCK EMBANKMENT